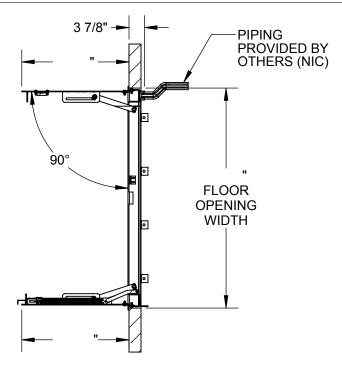

2

LENGTH

PROPRIETARY AND CONFIDENTIAL: THE INFORMATION CONTAINED IN THIS DRAWING IS THE SOLE PROPERTY OF BABCOCK-DAVIS. ANY REPRODUCTION IN PART OR AS A WHOLE WITHOUT THE WRITTEN PERMISSION OF BABCOCK-DAVIS IS PROHIBITED.