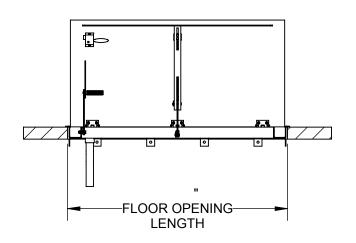

2

LENGTH

PROPRIETARY AND CONFIDENTIAL: THE INFORMATION CONTAINED IN THIS DRAWING IS THE SOLE PROPERTY OF BABCOCK-DAVIS. ANY REPRODUCTION IN PART OR AS A WHOLE WITHOUT THE WRITTEN PERMISSION OF BABCOCK-DAVIS IS PROHIBITED.