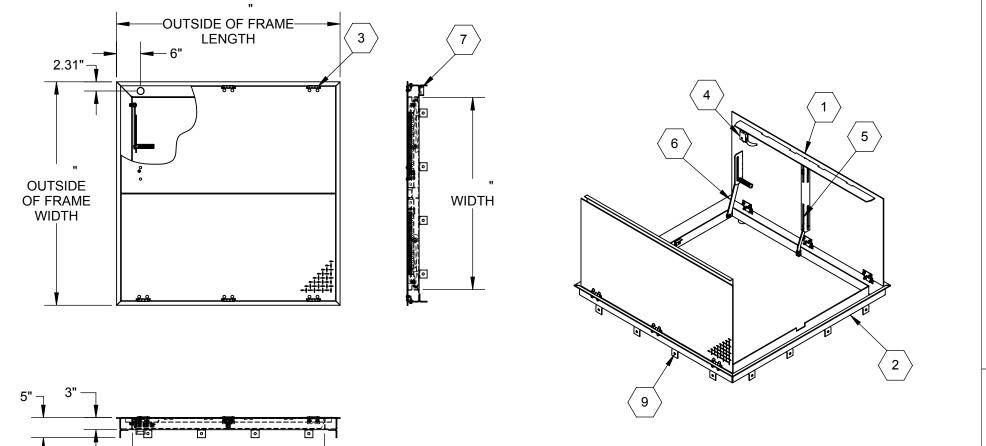

SPECIFICATIONS:

(1) DOOR:

В

(1) DOOR:
316 SST, 3/16" DIAMOND PLATE, BEAD BLAST FINISH WITH A
LIVE LOAD OF 300 PSF WITH A MAX SPAN DEFLECTION OF 1/150

(8) FLUSH TIPE FLUG SEAL. IT LOGO MILLIEUM (1) ANCHOR: 3/8" HOLES PROVIDED FOR BOLT IN ON SITE, ANCHORS PROVIDED BY OTHERS

316 SST, 3/16" FORMED SMOOTH PLATE, BEAD BLAST FINISH

(3) HINGES: TYPE 316 STAINLESS STEEL

(4) SLAM LATCH: TYPE 316 STAINLESS STEEL WITH INSIDE LEVER HANDLE AND

OUTSIDE REMOVABLE HANDLE (5) COUNTER-BALANCE SPRING:

ENCLOSED, TYPE 17-7 SST SPRING

(6) HOLD-OPEN ARM:

TYPE 316 STAINLESS STEEL WITH RED VINYL GRIP HANDLE

**(7) DRAINAGE COUPLING:** 1-1/2"

FLOOR DOOR SIZE:

PROPRIETARY AND CONFIDENTIAL: THE INFORMATION CONTAINED IN THIS DRAWING IS THE SOLE PROPERTY OF BABCOCK-DAVIS. ANY REPRODUCTION IN PART OR AS A WHOLE WITHOUT THE WRITTEN PERMISSION OF BABCOCK-DAVIS IS PROHIBITED.