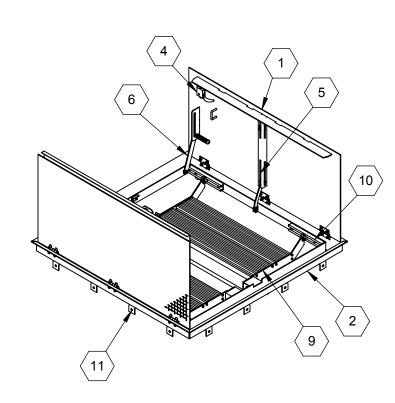

SPECIFICATIONS:

**⟨1⟩ DOOR**:

В

304 SST, 3/16" DIAMOND PLATE, BEAD BLAST FINISH WITH A 304 SST, 3/16" DIAMOND PLATE, BEAD BLAST FINISH WITH A LIVE LOAD OF 300 PSF WITH A MAX SPAN DEFLECTION OF 1/150

3 SAFETY GRATE:
ALUMINUM, 6" SERRATED RAILS WITH SAFETY ORANGE POWDER  $\langle \overline{2} \rangle$  FRAME:

304 SST, 3/16" FORMED SMOOTH PLATE, BEAD BLAST FINISH

(3) HINGES: TYPE 316 STAINLESS STEEL

 $\langle \overline{4} \rangle$  SLAM LATCH:

TYPE 316 STAINLESS STEEL WITH INSIDE LEVER HANDLE AND OUTSIDE REMOVABLE HANDLE

(5) COUNTER-BALANCE SPRING:

**ENCLOSED, TYPE 17-7 SST SPRING** 

(6) HOLD-OPEN ARM:

TYPE 316 STAINLESS STEEL WITH RED VINYL GRIP HANDLE

**(7) DRAINAGE COUPLING:** 1-1/2"

(8) FLUSH TYPE PLUG SEAL: TYPE 316 STAINLESS STEEL

COAT, LIVE LOAD OF 300PSF, SST HINGES AND INTEGRAL PADLOCK HASP

(10) NUT-RAIL: ALUMINUM NUT-RAIL ON HINGE SIDES

(11) ANCHOR: 3/8" HOLE PROVIDED FOR BOLT IN ON SITE,

ANCHORS PROVIDED BY OTHERS

FLOOR DOOR SIZE: