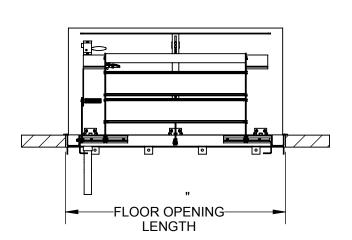

COAT, LIVE LOAD OF 300PSF, SST HINGES AND INTEGRAL PADLOCK HASP

(10) NUT-RAIL: ALUMINUM NUT-RAIL ON HINGE SIDES

(11) ANCHOR: 3/8" HOLE PROVIDED FOR BOLT IN ON SITE,

ANCHORS PROVIDED BY OTHERS

FLOOR DOOR SIZE: