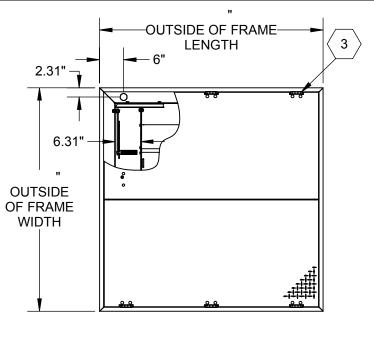

SPECIFICATIONS:

**⟨1⟩ DOOR**:

В

304 SST, 3/16" DIAMOND PLATE, BEAD BLAST FINISH WITH A 304 SST, 3/16" DIAMOND PLATE, BEAD BLAST FINISH WITH A LIVE LOAD OF 300 PSF WITH A MAX SPAN DEFLECTION OF 1/150

3 SAFETY GRATE:
ALUMINUM, 6" SERRATED RAILS WITH SAFETY ORANGE POWDER  $\langle \overline{2} \rangle$  FRAME:

304 SST, 3/16" FORMED SMOOTH PLATE, BEAD BLAST FINISH

(3) HINGES: TYPE 316 STAINLESS STEEL

 $\langle \overline{4} \rangle$  SLAM LATCH:

TYPE 316 STAINLESS STEEL WITH INSIDE LEVER HANDLE AND OUTSIDE REMOVABLE HANDLE

(5) COUNTER-BALANCE SPRING:

**ENCLOSED, TYPE 17-7 SST SPRING** 

(6) HOLD-OPEN ARM:

TYPE 316 STAINLESS STEEL WITH RED VINYL GRIP HANDLE

**(7) DRAINAGE COUPLING:** 1-1/2"

(8) FLUSH TYPE PLUG SEAL: TYPE 316 STAINLESS STEEL

COAT, LIVE LOAD OF 300PSF, SST HINGES AND INTEGRAL PADLOCK HASP

(10) NUT-RAIL: ALUMINUM NUT-RAIL ON HINGE SIDES

(11) ANCHOR: 3/8" HOLE PROVIDED FOR BOLT IN ON SITE,

ANCHORS PROVIDED BY OTHERS

FLOOR DOOR SIZE: