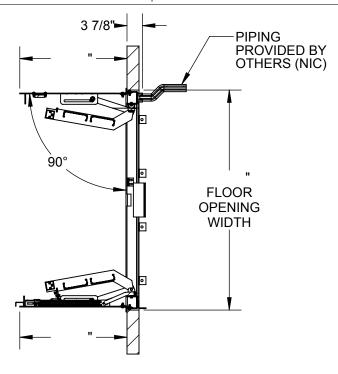

2

В

**SLAM LATCH DETAIL** 

**babcock**davis 9300 73rd Avenue North Brooklyn Park, MN 55428

TITLE: Floor Door, Drainable Series, Dbl Dr, 316 SST Hdw, 304 SST, Bead Blast, Pedestrian, Bolt-In, Slam Latch Removbl L Hdl,