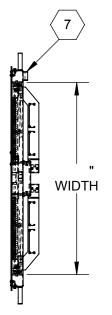

2

В

**SLAM LATCH DETAIL** 

**babcock**davis 9300 73rd Avenue North Brooklyn Park, MN 55428

TITLE: Floor Door, Drainable Series, Dbl Dr, 316 SST Hdw, 304 SST, Bead Blast, Pedestrian, Bolt-In, Slam Latch Removbl L Hdl,