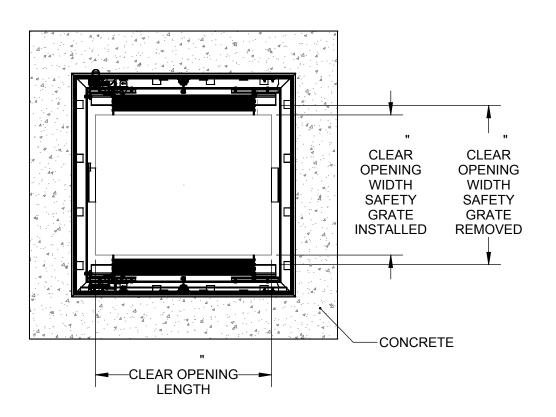

SPECIFICATIONS:

**⟨1⟩ DOOR**:

В

304 SST, 3/16" DIAMOND PLATE, BEAD BLAST FINISH WITH A 304 SST, 3/16" DIAMOND PLATE, BEAD BLAST FINISH WITH A LIVE LOAD OF 300 PSF WITH A MAX SPAN DEFLECTION OF 1/150

3 SAFETY GRATE:
ALUMINUM, 6" SERRATED RAILS WITH SAFETY ORANGE POWDER  $\langle \overline{2} \rangle$  FRAME:

304 SST, 3/16" FORMED SMOOTH PLATE, BEAD BLAST FINISH

(3) HINGES: TYPE 316 STAINLESS STEEL

 $\langle \overline{4} \rangle$  SLAM LATCH:

TYPE 316 STAINLESS STEEL WITH INSIDE LEVER HANDLE AND OUTSIDE REMOVABLE HANDLE

(5) COUNTER-BALANCE SPRING:

**ENCLOSED, TYPE 17-7 SST SPRING** 

(6) HOLD-OPEN ARM:

TYPE 316 STAINLESS STEEL WITH RED VINYL GRIP HANDLE

**(7) DRAINAGE COUPLING:** 1-1/2"

(8) FLUSH TYPE PLUG SEAL: TYPE 316 STAINLESS STEEL

COAT, LIVE LOAD OF 300PSF, SST HINGES AND INTEGRAL PADLOCK HASP

(10) NUT-RAIL: ALUMINUM NUT-RAIL ON HINGE SIDES

(11) ANCHOR: 3/8" HOLE PROVIDED FOR BOLT IN ON SITE,

ANCHORS PROVIDED BY OTHERS

FLOOR DOOR SIZE: