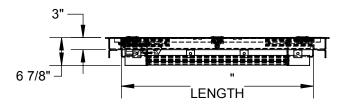

| PROJECT:                                                              |      |           |      |                                                                                                                               |           |      |
|-----------------------------------------------------------------------|------|-----------|------|-------------------------------------------------------------------------------------------------------------------------------|-----------|------|
| ARCHITECT:                                                            |      |           |      |                                                                                                                               |           |      |
| CONTRACTOR:                                                           |      |           |      |                                                                                                                               |           |      |
| QTY:                                                                  |      |           |      |                                                                                                                               |           |      |
| PART#:                                                                |      |           |      |                                                                                                                               |           |      |
| <b>babcock</b> davis  9300 73rd Avenue North, Brooklyn Park, MN 55428 |      |           |      | TITLE: Floor Door, Drainable Series, Dbl Dr, 316 SST Hdw, 304 SST, Bead Blast, Pedestrian, Bolt-In, Slam Latch Removbl L Hdl, |           |      |
|                                                                       | NAME | DATE      | SIZE |                                                                                                                               |           | REV  |
| DRAWN                                                                 | BES  | 12/4/2018 | Α    | Babcock FD BFDDPS_X_DWL-BI                                                                                                    | -SGT ShpD | r Α  |
| RELEASED                                                              | BES  | 12/4/2018 | WE   | IGHT:                                                                                                                         | SHEET 1   | OF 2 |