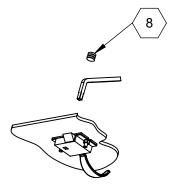

**SLAM LATCH DETAIL** 

2

1

SPECIFICATIONS:

В

(7) DOOR:
304 SST, 3/16" DIAMOND PLATE, BEAD BLAST FINISH WITH A
LIVE LOAD OF 300 PSF WITH A MAX SPAN DEFLECTION OF 1/150

(8) FLUSH TYPE PLUG SEAL: TYPE 316 STAINLESS STEEL
(9) ANCHOR: 3/8" HOLES PROVIDED FOR BOLT IN ON SITE, ANCHORS PROVIDED BY OTHERS