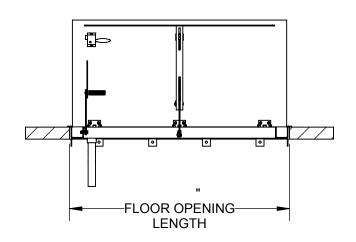

2

LENGTH

PROPRIETARY AND CONFIDENTIAL: THE INFORMATION CONTAINED IN THIS DRAWING IS THE SOLE PROPERTY OF BABCOCK-DAVIS. ANY REPRODUCTION IN PART OR AS A WHOLE WITHOUT THE WRITTEN PERMISSION OF BABCOCK-DAVIS IS PROHIBITED.