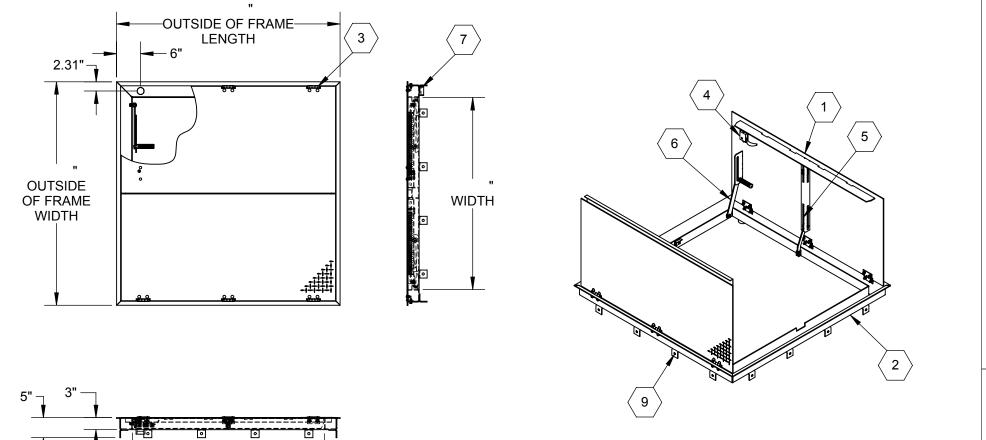

SPECIFICATIONS:

В

(7) DOOR:
304 SST, 3/16" DIAMOND PLATE, BEAD BLAST FINISH WITH A
LIVE LOAD OF 300 PSF WITH A MAX SPAN DEFLECTION OF 1/150

(8) FLUSH TYPE PLUG SEAL: TYPE 316 STAINLESS STEEL
(9) ANCHOR: 3/8" HOLES PROVIDED FOR BOLT IN ON SITE, ANCHORS PROVIDED BY OTHERS

304 SST, 3/16" FORMED SMOOTH PLATE, BEAD BLAST FINISH

(3) HINGES: TYPE 316 STAINLESS STEEL

⟨**4**⟩ SLAM LATCH:

TYPE 316 STAINLESS STEEL WITH INSIDE LEVER HANDLE AND

OUTSIDE REMOVABLE HANDLE (5) COUNTER-BALANCE SPRING:

ENCLOSED, TYPE 17-7 SST SPRING

(6) HOLD-OPEN ARM:

TYPE 316 STAINLESS STEEL WITH RED VINYL GRIP HANDLE

**(7) DRAINAGE COUPLING:** 1-1/2"

FLOOR DOOR SIZE:

PROPRIETARY AND CONFIDENTIAL: THE INFORMATION CONTAINED IN THIS DRAWING IS THE SOLE PROPERTY OF BABCOCK-DAVIS. ANY REPRODUCTION IN PART OR AS A WHOLE WITHOUT THE WRITTEN PERMISSION OF BABCOCK-DAVIS IS PROHIBITED.

2

LENGTH

PROPRIETARY AND CONFIDENTIAL: THE INFORMATION CONTAINED IN THIS DRAWING IS THE SOLE PROPERTY OF BABCOCK-DAVIS. ANY REPRODUCTION IN PART OR AS A WHOLE WITHOUT THE WRITTEN PERMISSION OF BABCOCK-DAVIS IS PROHIBITED.