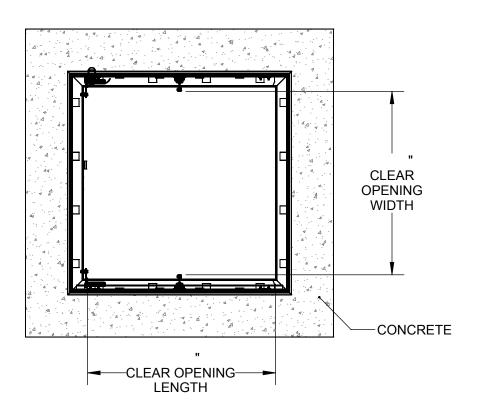

2

LENGTH

PROPRIETARY AND CONFIDENTIAL: THE INFORMATION CONTAINED IN THIS DRAWING IS THE SOLE PROPERTY OF BABCOCK-DAVIS. ANY REPRODUCTION IN PART OR AS A WHOLE WITHOUT THE WRITTEN PERMISSION OF BABCOCK-DAVIS IS PROHIBITED.