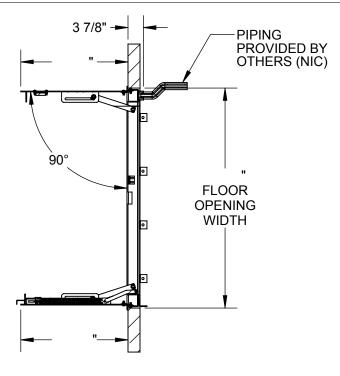

2

LENGTH

PROPRIETARY AND CONFIDENTIAL: THE INFORMATION CONTAINED IN THIS DRAWING IS THE SOLE PROPERTY OF BABCOCK-DAVIS. ANY REPRODUCTION IN PART OR AS A WHOLE WITHOUT THE WRITTEN PERMISSION OF BABCOCK-DAVIS IS PROHIBITED.