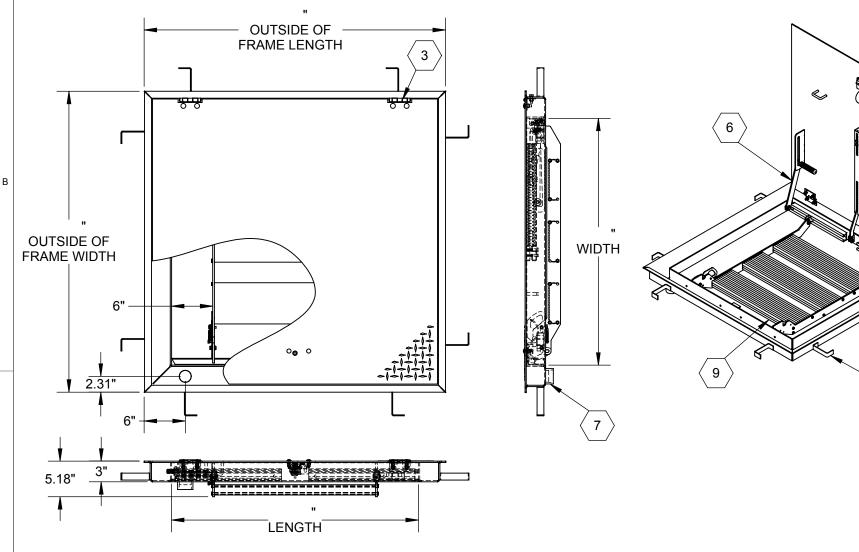

SPECIFICATIONS:

**⟨1⟩ DOOR**:

STEEL 3/16" DIAMOND PLATE, GRAY PRIMER FINISH WITH A LIVE LOAD OF 300 PSF WITH A MAX SPAN DEFLECTION OF 1/150

STEEL, 3/16" FORMED SMOOTH PLATE, GRAY PRIMER FINISH (3) HINGES: TYPE 316 STAINLESS STEEL

 $\langle \overline{4} \rangle$  SLAM LATCH:

TYPE 316 STAINLESS STEEL WITH INSIDE LEVER HANDLE AND OUTSIDE REMOVABLE HANDLE

(5) COUNTER-BALANCE SPRING:

**ENCLOSED, TYPE 17-7 SST SPRING** 

(6) HOLD-OPEN ARM:

TYPE 316 STAINLESS STEEL WITH RED VINYL GRIP HANDLE

**(7) DRAINAGE COUPLING:** 1-1/2"

(8) FLUSH TYPE PLUG SEAL: TYPE 316 STAINLESS STEEL

SAFETY GRATE: ALUMINUM, 6" SERRATED RAILS WITH SAFETY ORANGE POWDER COAT, LIVE LOAD OF 300PSF, SST HINGES AND INTEGRAL PADLOCK HASP

(10) NUT-RAIL: ALUMINUM NUT-RAIL ON HINGE AND LATCH SIDES

(11) ANCHOR: 4" CONCRETE ANCHOR STRAPS PROVIDED

FLOOR DOOR SIZE:

PROPRIETARY AND CONFIDENTIAL: THE INFORMATION CONTAINED IN THIS DRAWING IS THE SOLE PROPERTY OF BABCOCK-DAVIS. ANY REPRODUCTION IN PART OR AS A WHOLE WITHOUT THE WRITTEN PERMISSION OF BABCOCK-DAVIS IS PROHIBITED.