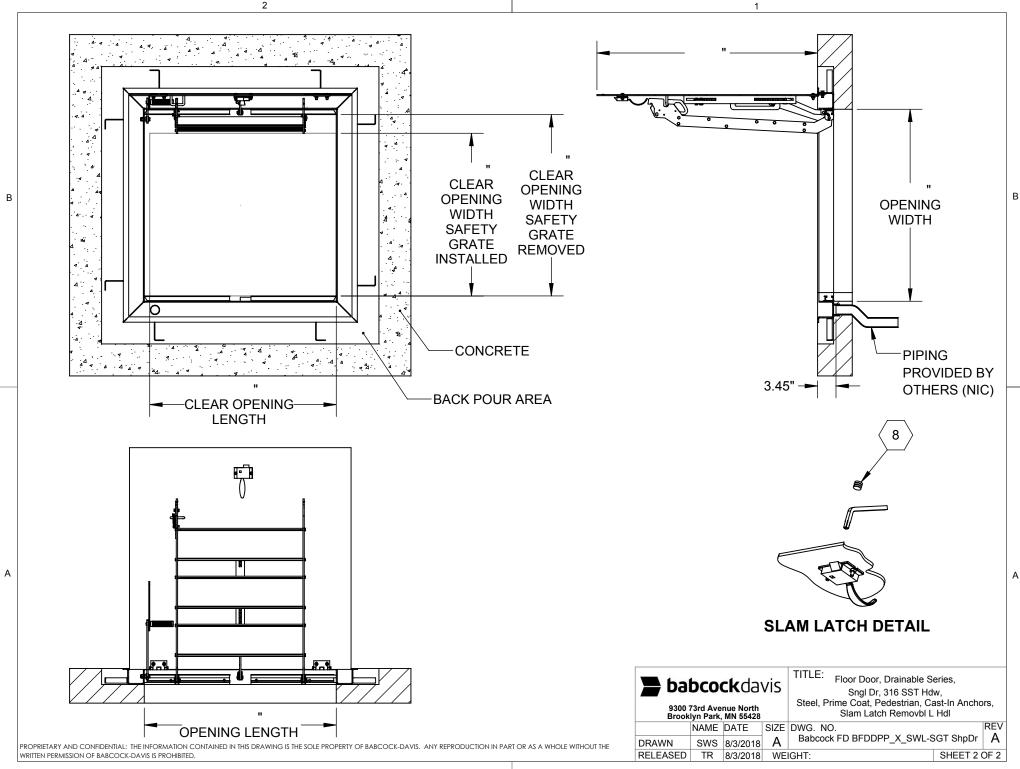

 $\langle \overline{4} \rangle$  SLAM LATCH:

TYPE 316 STAINLESS STEEL WITH INSIDE LEVER HANDLE AND OUTSIDE REMOVABLE HANDLE

(5) COUNTER-BALANCE SPRING:

**ENCLOSED, TYPE 17-7 SST SPRING** 

(6) HOLD-OPEN ARM:

TYPE 316 STAINLESS STEEL WITH RED VINYL GRIP HANDLE

**(7) DRAINAGE COUPLING:** 1-1/2"

(8) FLUSH TYPE PLUG SEAL: TYPE 316 STAINLESS STEEL

SAFETY GRATE: ALUMINUM, 6" SERRATED RAILS WITH SAFETY ORANGE POWDER COAT, LIVE LOAD OF 300PSF, SST HINGES AND INTEGRAL PADLOCK HASP