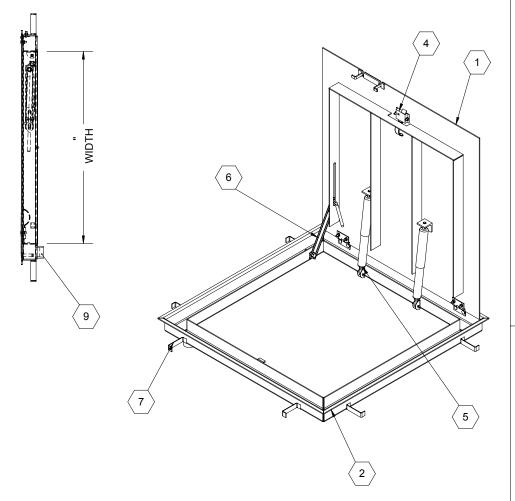

## SPECIFICATIONS:

- (1) **DOOR:** STEEL, 3/16" DIAMOND PLATE, GRAY PRIMER COAT WITH A LIVE LOAD OF 300 PSF WITH A MAXIMUM DEFLECTION OF L/160
- (2) FRAME: STEEL, 3/16" FORMED, GRAY PRIMER COAT
- (3) HINGES: TYPE 316 STAINLESS STEEL
- 4 SLAM LATCH: TYPE 316 STAINLESS STEEL WITH INSIDE LEVER HANDLE AND OUTSIDE REMOVABLE 5/16" SQUARE L HANDLE
- (5) COUNTER-BALANCE SPRING: TYPE 17-7 STAINLESS STEEL SPRING ENCLOSED IN A TYPE 316 STAINLESS STEEL TELESCOPING TUBE
- (6) HOLD-OPEN ARM: TYPE 316 STAINLESS STEEL WITH RED VINYL GRIP HANDLE
- $\langle 7 \rangle$  **ANCHOR:** 4" CONCRETE ANCHOR STRAPS PROVIDED

- (8) FLUSH LIFTING HANDLE: TYPE 316 STAINLESS STEEL
- (9) **DRAINAGE COUPLING:** 1-1/2", FOR CONNECTION TO RUN
- 10) FLUSH TYPE PLUG SEAL: TYPE 316 STAINLESS STEEL

FLOOR DOOR SIZE:

" (WIDTH) x " (LENGTH)