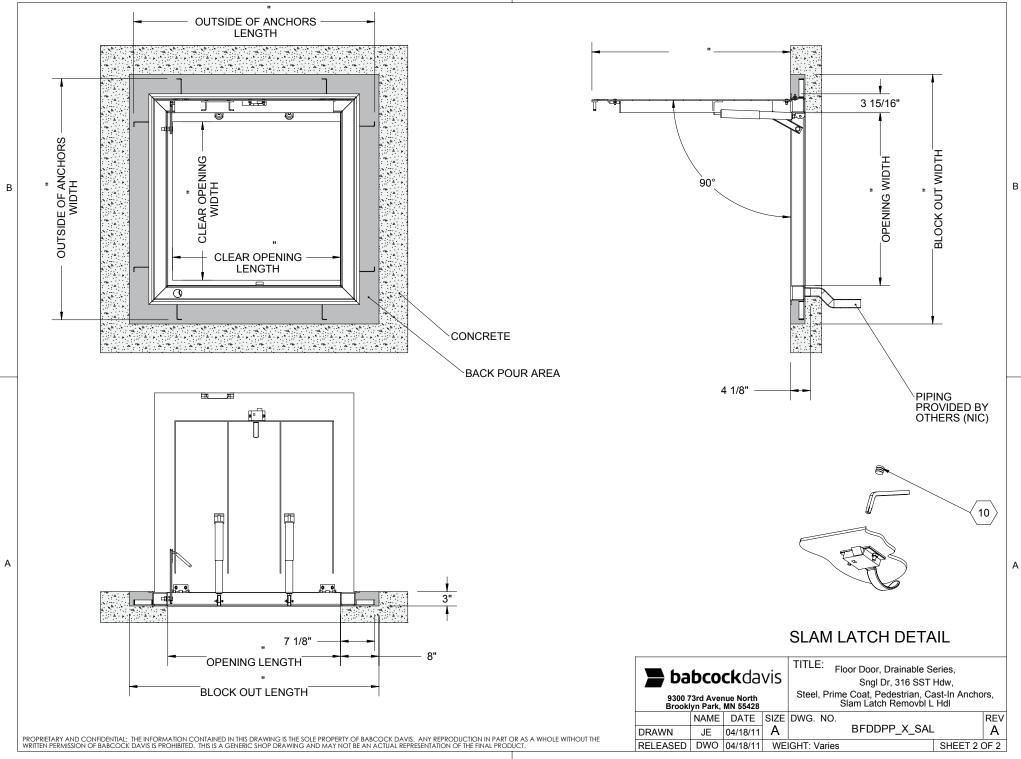

## SPECIFICATIONS:

- (1) **DOOR:** STEEL, 3/16" DIAMOND PLATE, GRAY PRIMER COAT WITH A LIVE LOAD OF 300 PSF WITH A MAXIMUM DEFLECTION OF L/160
- (2) FRAME: STEEL, 3/16" FORMED, GRAY PRIMER COAT
- (3) HINGES: TYPE 316 STAINLESS STEEL
- 4 SLAM LATCH: TYPE 316 STAINLESS STEEL WITH INSIDE LEVER HANDLE AND OUTSIDE REMOVABLE 5/16" SQUARE L HANDLE
- (5) COUNTER-BALANCE SPRING: TYPE 17-7 STAINLESS STEEL SPRING ENCLOSED IN A TYPE 316 STAINLESS STEEL TELESCOPING TUBE
- (6) HOLD-OPEN ARM: TYPE 316 STAINLESS STEEL WITH RED VINYL GRIP HANDLE
- $\langle 7 \rangle$  **ANCHOR:** 4" CONCRETE ANCHOR STRAPS PROVIDED

- (8) FLUSH LIFTING HANDLE: TYPE 316 STAINLESS STEEL
- (9) **DRAINAGE COUPLING:** 1-1/2", FOR CONNECTION TO RUN
- 10) FLUSH TYPE PLUG SEAL: TYPE 316 STAINLESS STEEL

FLOOR DOOR SIZE:

" (WIDTH) x " (LENGTH)

CLEAR UNOBSTRUCTED OPENING:

" (WIDTH) x " (LENGTH)

OPENING:

" (WIDTH) x " (LENGTH)

PROPRIETARY AND CONFIDENTIAL: THE INFORMATION CONTAINED IN THIS DRAWING IS THE SOLE PROPERTY OF BABCOCK DAVIS. ANY REPRODUCTION IN PART OR AS A WHOLE WITHOUT THE WRITTEN PERMISSION OF BABCOCK DAVIS IS PROHIBITED. THIS IS A GENERIC SHOP DRAWING AND MAY NOT BE AN ACTUAL REPRESENTATION OF THE FINAL PRODUCT.

| PROJECT:                                                             |      |          |      |                                                                             |     |        |      |     |
|----------------------------------------------------------------------|------|----------|------|-----------------------------------------------------------------------------|-----|--------|------|-----|
| ARCHITECT:                                                           |      |          |      |                                                                             |     |        |      |     |
| CONTRACTOR:                                                          |      |          |      |                                                                             |     |        |      |     |
| QTY:                                                                 |      |          |      |                                                                             |     |        |      |     |
| PART#:                                                               |      |          |      | BFD                                                                         | DPP | Х      | SAL  |     |
| <b>babcock</b> davis  9300 73rd Avenue North Brooklyn Park, MN 55428 |      |          |      | TITLE: Floor Door, Drainable Series, Sngl Dr, 316 SST Hdw,                  |     |        |      |     |
|                                                                      |      |          |      | Steel, Prime Coat, Pedestrian, Cast-In Anchors,<br>Slam Latch Removbl L Hdl |     |        |      |     |
|                                                                      | NAME | DATE     | SIZE | DWG. NO                                                                     |     |        |      | REV |
| DRAWN                                                                | JE   | 04/18/11 | Α    |                                                                             | BFD | DPP_X_ | _SAL | A   |