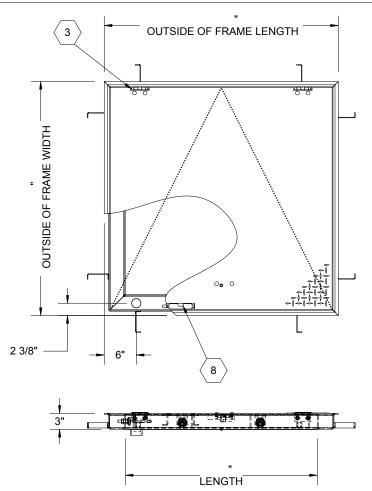

## SPECIFICATIONS:

- (1) **DOOR:** STEEL, 3/16" DIAMOND PLATE, GRAY PRIMER COAT WITH A LIVE LOAD OF 300 PSF WITH A MAXIMUM DEFLECTION OF L/160
- (2) FRAME: STEEL, 3/16" FORMED, GRAY PRIMER COAT
- (3) HINGES: TYPE 316 STAINLESS STEEL
- 4 SLAM LATCH: TYPE 316 STAINLESS STEEL WITH INSIDE LEVER HANDLE AND OUTSIDE REMOVABLE 5/16" SQUARE L HANDLE
- (5) COUNTER-BALANCE SPRING: TYPE 17-7 STAINLESS STEEL SPRING ENCLOSED IN A TYPE 316 STAINLESS STEEL TELESCOPING TUBE
- (6) HOLD-OPEN ARM: TYPE 316 STAINLESS STEEL WITH RED VINYL GRIP HANDLE
- $\langle 7 \rangle$  **ANCHOR:** 4" CONCRETE ANCHOR STRAPS PROVIDED

- (8) FLUSH LIFTING HANDLE: TYPE 316 STAINLESS STEEL
- (9) **DRAINAGE COUPLING:** 1-1/2", FOR CONNECTION TO RUN
- 10) FLUSH TYPE PLUG SEAL: TYPE 316 STAINLESS STEEL

FLOOR DOOR SIZE:

" (WIDTH) x " (LENGTH)

CLEAR UNOBSTRUCTED OPENING:

" (WIDTH) x " (LENGTH)

OPENING:

" (WIDTH) x " (LENGTH)

PROPRIETARY AND CONFIDENTIAL: THE INFORMATION CONTAINED IN THIS DRAWING IS THE SOLE PROPERTY OF BABCOCK DAVIS. ANY REPRODUCTION IN PART OR AS A WHOLE WITHOUT THE WRITTEN PERMISSION OF BABCOCK DAVIS IS PROHIBITED. THIS IS A GENERIC SHOP DRAWING AND MAY NOT BE AN ACTUAL REPRESENTATION OF THE FINAL PRODUCT.