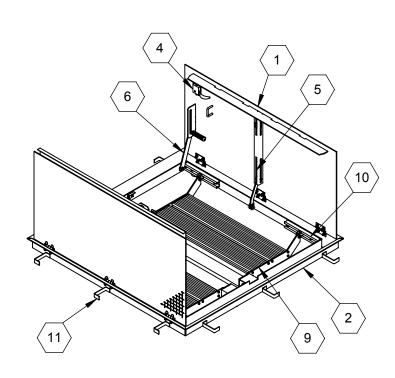

SPECIFICATIONS:

 $\langle 1 \rangle$  DOOR:

В

STEEL 3/16" DIAMOND PLATE, GRAY PRIMER FINISH WITH A LIVE LOAD OF 300 PSF WITH A MAX SPAN DEFLECTION OF 1/150 ⟨2⟩ FRAME:

STEEL 3/16" FORMED SMOOTH PLATE, GRAY PRIMER FINISH (3) HINGES: TYPE 316 STAINLESS STEEL

⟨4⟩ SLAM LATCH:

TYPE 316 STAINLESS STEEL WITH INSIDE LEVER HANDLE AND

**OUTSIDE REMOVABLE HANDLE** (5) COUNTER-BALANCE SPRING:

**ENCLOSED, TYPE 17-7 SST SPRING** 

(6) HOLD-OPEN ARM:

TYPE 316 STAINLESS STEEL WITH RED VINYL GRIP HANDLE

**(7) DRAINAGE COUPLING:** 1-1/2"

(8) FLUSH TYPE PLUG SEAL: TYPE 316 STAINLESS STEEL

(9) SAFETY GRATE: ALUMINUM, 6" SERRATED RAILS WITH SAFETY ORANGE POWDER COAT, LIVE LOAD OF 300PSF, SST HINGES AND INTEGRAL PADLOCK HASP

(10) NUT-RAIL: ALUMINUM NUT-RAIL ON HINGE SIDES

**(11) ANCHOR:** 4" CONCRETE ANCHOR STRAPS

FLOOR DOOR SIZE:

PROPRIETARY AND CONFIDENTIAL: THE INFORMATION CONTAINED IN THIS DRAWING IS THE SOLE PROPERTY OF BABCOCK-DAVIS. ANY REPRODUCTION IN PART OR AS A WHOLE WITHOUT THE WRITTEN PERMISSION OF BABCOCK-DAVIS IS PROHIBITED.