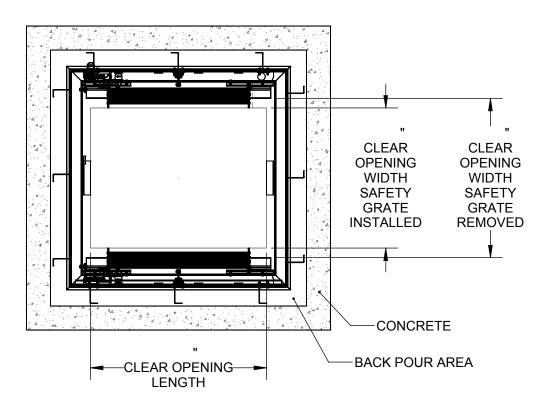

**(7) DRAINAGE COUPLING:** 1-1/2"

(8) FLUSH TYPE PLUG SEAL: TYPE 316 STAINLESS STEEL

(9) SAFETY GRATE: ALUMINUM, 6" SERRATED RAILS WITH SAFETY ORANGE POWDER COAT, LIVE LOAD OF 300PSF, SST HINGES AND INTEGRAL PADLOCK HASP

(10) NUT-RAIL: ALUMINUM NUT-RAIL ON HINGE SIDES

**(11) ANCHOR:** 4" CONCRETE ANCHOR STRAPS

FLOOR DOOR SIZE:

PROPRIETARY AND CONFIDENTIAL: THE INFORMATION CONTAINED IN THIS DRAWING IS THE SOLE PROPERTY OF BABCOCK-DAVIS. ANY REPRODUCTION IN PART OR AS A WHOLE WITHOUT THE WRITTEN PERMISSION OF BABCOCK-DAVIS IS PROHIBITED.