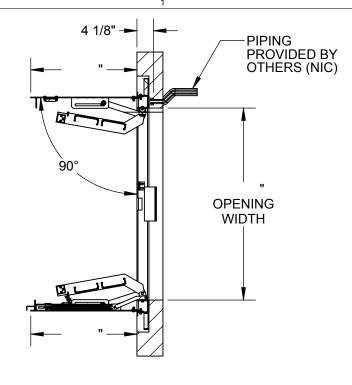

2

В

**SLAM LATCH DETAIL** 

**babcock**davis TITLE: 9300 73rd Avenue North Brooklyn Park, MN 55428

Floor Door, Drainable Series, Dbl Dr, 316 SST Hdw, Steel, Prime Coat, Pedestrian, Cast-In Anchors,

Slam Latch Removbl L Hdl,

REV NAME DATE SIZE DWG. NO. Babcock FD BFDDPP X DWL-SGT ShpDr | A BES 12/4/2018 A DRAWN RELEASED BES 12/4/2018 WEIGHT: SHEET 2 OF 2

PROPRIETARY AND CONFIDENTIAL: THE INFORMATION CONTAINED IN THIS DRAWING IS THE SOLE PROPERTY OF BABCOCK-DAVIS. ANY REPRODUCTION IN PART OR AS A WHOLE WITHOUT THE WRITTEN PERMISSION OF BABCOCK-DAVIS IS PROHIBITED.