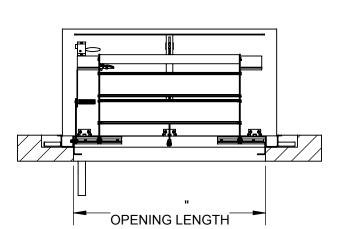

2

В

**SLAM LATCH DETAIL** 

**babcock**davis TITLE: 9300 73rd Avenue North Brooklyn Park, MN 55428

Floor Door, Drainable Series, Dbl Dr, 316 SST Hdw, Steel, Prime Coat, Pedestrian, Cast-In Anchors,

Slam Latch Removbl L Hdl,

REV NAME DATE SIZE DWG. NO. Babcock FD BFDDPP X DWL-SGT ShpDr | A BES 12/4/2018 A DRAWN RELEASED BES 12/4/2018 WEIGHT: SHEET 2 OF 2

PROPRIETARY AND CONFIDENTIAL: THE INFORMATION CONTAINED IN THIS DRAWING IS THE SOLE PROPERTY OF BABCOCK-DAVIS. ANY REPRODUCTION IN PART OR AS A WHOLE WITHOUT THE WRITTEN PERMISSION OF BABCOCK-DAVIS IS PROHIBITED.