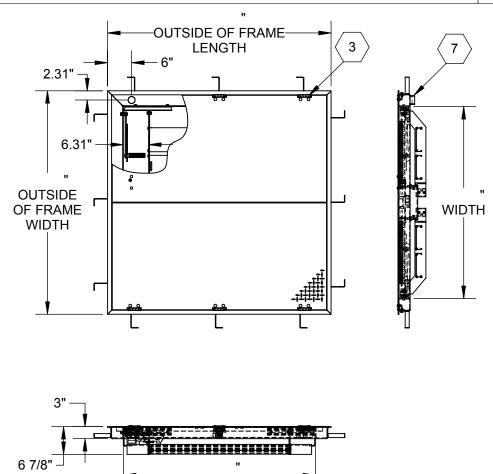

SPECIFICATIONS:

 $\langle 1 \rangle$  DOOR:

В

STEEL 3/16" DIAMOND PLATE, GRAY PRIMER FINISH WITH A LIVE LOAD OF 300 PSF WITH A MAX SPAN DEFLECTION OF 1/150 ⟨2⟩ FRAME:

STEEL 3/16" FORMED SMOOTH PLATE, GRAY PRIMER FINISH (3) HINGES: TYPE 316 STAINLESS STEEL

⟨4⟩ SLAM LATCH:

TYPE 316 STAINLESS STEEL WITH INSIDE LEVER HANDLE AND

**OUTSIDE REMOVABLE HANDLE** (5) COUNTER-BALANCE SPRING:

**ENCLOSED, TYPE 17-7 SST SPRING** 

(6) HOLD-OPEN ARM:

TYPE 316 STAINLESS STEEL WITH RED VINYL GRIP HANDLE

**(7) DRAINAGE COUPLING:** 1-1/2"

(8) FLUSH TYPE PLUG SEAL: TYPE 316 STAINLESS STEEL

(9) SAFETY GRATE: ALUMINUM, 6" SERRATED RAILS WITH SAFETY ORANGE POWDER COAT, LIVE LOAD OF 300PSF, SST HINGES AND INTEGRAL PADLOCK HASP

(10) NUT-RAIL: ALUMINUM NUT-RAIL ON HINGE SIDES

**(11) ANCHOR:** 4" CONCRETE ANCHOR STRAPS

FLOOR DOOR SIZE:

PROPRIETARY AND CONFIDENTIAL: THE INFORMATION CONTAINED IN THIS DRAWING IS THE SOLE PROPERTY OF BABCOCK-DAVIS. ANY REPRODUCTION IN PART OR AS A WHOLE WITHOUT THE WRITTEN PERMISSION OF BABCOCK-DAVIS IS PROHIBITED.

PROJECT: **ARCHITECT** CONTRACTOR: QTY: PART#: TITLE: babcockdavis Floor Door, Drainable Series, Dbl Dr, 316 SST Hdw, Steel, Prime Coat, Pedestrian, Cast-In Anchors, 9300 73rd Avenue North, Brooklyn Park, MN 55428 Slam Latch Removbl L Hdl, SIZE DWG. NO. REV NAME DATE Babcock FD BFDDPP\_X\_DWL-SGT ShpDr A BES 12/4/2018 A DRAWN RELEASED BES 12/4/2018 WEIGHT: SHEET 1 OF 2