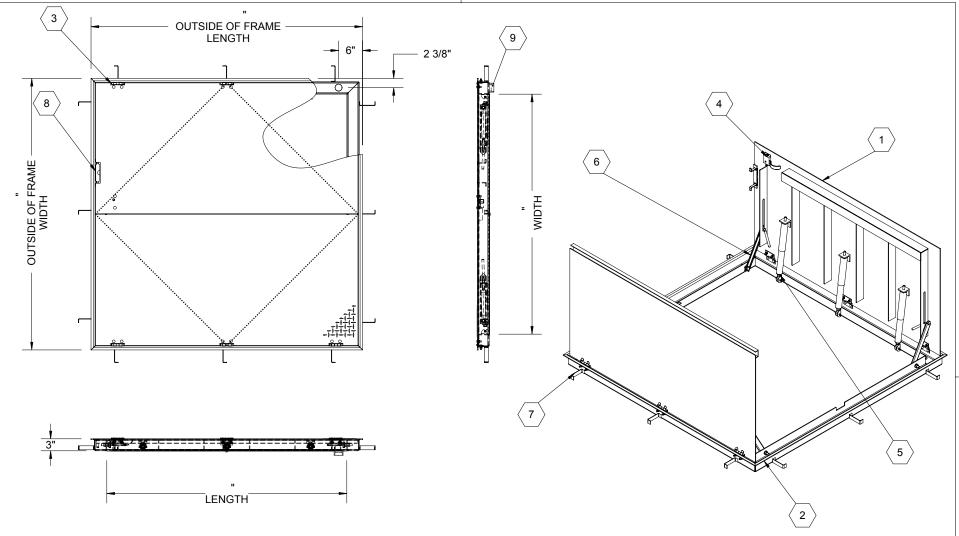

## SPECIFICATIONS:

- (1) DOOR: STEEL, 3/16" DIAMOND PLATE, GRAY PRIMER COAT WITH A LIVE LOAD OF 300 PSF WITH A MAXIMUM DEFLECTION OF L/160,
- (2) FRAME: STEEL, 3/16" FORMED, GRAY PRIMER COAT
- (3) HINGES: TYPE 316 STAINLESS STEEL
- 4 SLAM LATCH: TYPE 316 STAINLESS STEEL WITH INSIDE LEVER HANDLE AND OUTSIDE REMOVABLE 5/16" SQUARE L HANDLE
- (5) COUNTER-BALANCE SPRING: TYPE 17-7 STAINLESS STEEL SPRING ENCLOSED IN A TYPE 316 STAINLESS STEEL TELESCOPING TUBE
- (6) HOLD-OPEN ARM: TYPE 316 STAINLESS STEEL WITH RED VINYL GRIP HANDLE
- $\langle \overline{7} \rangle$  **ANCHOR:** 4" CONCRETE ANCHOR STRAPS PROVIDED

- $\langle 8 \rangle$  **FLUSH LIFTING HANDLE**: TYPE 316 STAINLESS STEEL
- (9) **DRAINAGE COUPLING:** 1-1/2", FOR CONNECTION TO RUN
- 10) FLUSH TYPE PLUG SEAL: TYPE 316 STAINLESS STEEL

FLOOR DOOR SIZE:

" (WIDTH) x " (LENGTH)

**CLEAR UNOBSTRUCTED OPENING:** 

" (WIDTH) x " (LENGTH)

OPENING:

" (WIDTH) X " (LENGTH)

PROPRIETARY AND CONFIDENTIAL: THE INFORMATION CONTAINED IN THIS DRAWING IS THE SOLE PROPERTY OF BABCOCK DAVIS. ANY REPRODUCTION IN PART OR AS A WHOLE WITHOUT THE WRITTEN PERMISSION OF BABCOCK DAVIS IS PROHIBITED. THIS IS A GENERIC SHOP DRAWING AND MAY NOT BE AN ACTUAL REPRESENTATION OF THE FINAL PRODUCT.