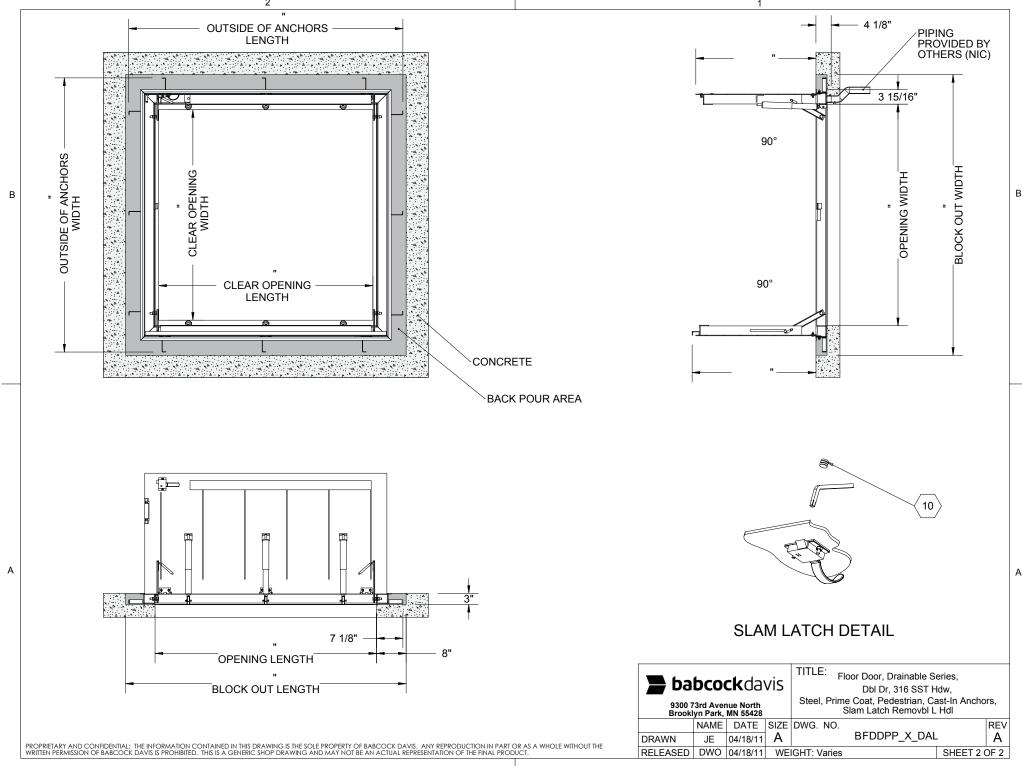

## SPECIFICATIONS:

- (1) DOOR: STEEL, 3/16" DIAMOND PLATE, GRAY PRIMER COAT WITH A LIVE LOAD OF 300 PSF WITH A MAXIMUM DEFLECTION OF L/160,
- (2) FRAME: STEEL, 3/16" FORMED, GRAY PRIMER COAT
- (3) HINGES: TYPE 316 STAINLESS STEEL
- 4 SLAM LATCH: TYPE 316 STAINLESS STEEL WITH INSIDE LEVER HANDLE AND OUTSIDE REMOVABLE 5/16" SQUARE L HANDLE
- (5) COUNTER-BALANCE SPRING: TYPE 17-7 STAINLESS STEEL SPRING ENCLOSED IN A TYPE 316 STAINLESS STEEL TELESCOPING TUBE
- (6) HOLD-OPEN ARM: TYPE 316 STAINLESS STEEL WITH RED VINYL GRIP HANDLE
- $\langle \overline{7} \rangle$  **ANCHOR:** 4" CONCRETE ANCHOR STRAPS PROVIDED

- $\langle 8 \rangle$  **FLUSH LIFTING HANDLE**: TYPE 316 STAINLESS STEEL
- (9) **DRAINAGE COUPLING:** 1-1/2", FOR CONNECTION TO RUN
- 10) FLUSH TYPE PLUG SEAL: TYPE 316 STAINLESS STEEL

FLOOR DOOR SIZE:

" (WIDTH) x " (LENGTH)

**CLEAR UNOBSTRUCTED OPENING:** 

" (WIDTH) x " (LENGTH)

OPENING:

" (WIDTH) X " (LENGTH)

PROPRIETARY AND CONFIDENTIAL: THE INFORMATION CONTAINED IN THIS DRAWING IS THE SOLE PROPERTY OF BABCOCK DAVIS. ANY REPRODUCTION IN PART OR AS A WHOLE WITHOUT THE WRITTEN PERMISSION OF BABCOCK DAVIS IS PROHIBITED. THIS IS A GENERIC SHOP DRAWING AND MAY NOT BE AN ACTUAL REPRESENTATION OF THE FINAL PRODUCT.