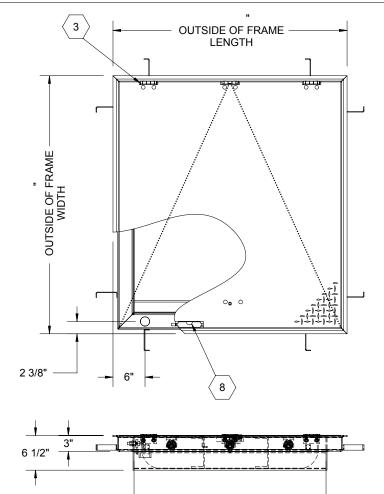

## SPECIFICATIONS:

- (1) DOOR: STEEL, 3/16" DIAMOND PLATE, GRAY PRIMER COAT WITH A H20 LOAD RATING FOR INFREQUENT LOW SPEED TRAFFIC WITH A MAXIMUM DEFLECTION OF L/160
- 2 FRAME: STEEL, 3/16" FORMED, GRAY PRIMER COAT
- (3) HINGES: TYPE 316 STAINLESS STEEL
- 4 SLAM LATCH: TYPE 316 STAINLESS STEEL WITH INSIDE LEVER HANDLE AND OUTSIDE REMOVABLE 5/16" SQUARE L HANDLE
- (5) COUNTER-BALANCE SPRING: TYPE 17-7 STAINLESS STEEL SPRING ENCLOSED IN A TYPE 316 STAINLESS STEEL TELESCOPING TUBE
- (6) HOLD-OPEN ARM: TYPE 316 STAINLESS STEEL
- $\langle 7 \rangle$  **ANCHOR:** 4" CONCRETE ANCHOR STRAPS PROVIDED

- (8) FLUSH LIFTING HANDLE: TYPE 316 STAINLESS STEEL
- (9) **DRAINAGE COUPLING:** 1-1/2", FOR CONNECTION TO RUN
- 10) FLUSH TYPE PLUG SEAL: TYPE 316 STAINLESS STEEL

FLOOR DOOR SIZE:

" (WIDTH) x " (LENGTH)

**CLEAR UNOBSTRUCTED OPENING:** 

" (WIDTH) x " (LENGTH)

**OPENING:** 

" (WIDTH) x " (LENGTH)

PROPRIETARY AND CONFIDENTIAL: THE INFORMATION CONTAINED IN THIS DRAWING IS THE SOLE PROPERTY OF BABCOCK DAVIS. ANY REPRODUCTION IN PART OR AS A WHOLE WITHOUT THE WRITTEN PERMISSION OF BABCOCK DAVIS IS PROHIBITED. THIS IS A GENERIC SHOP DRAWING AND MAY NOT BE AN ACTUAL REPRESENTATION OF THE FINAL PRODUCT.