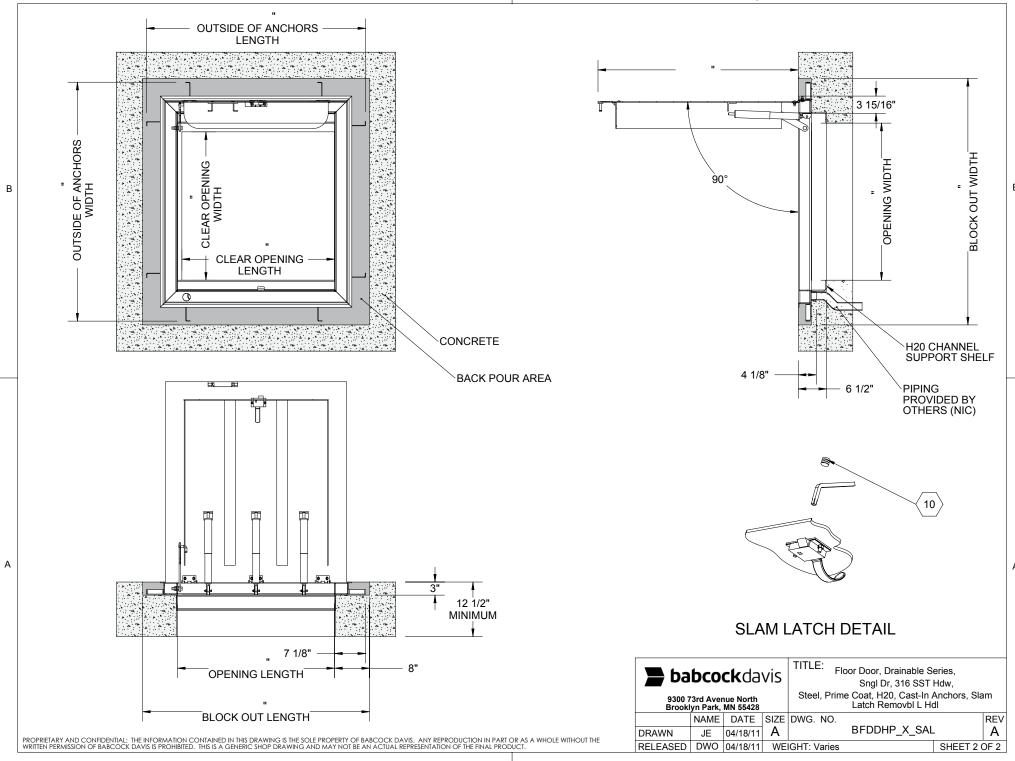

## SPECIFICATIONS:

- (1) DOOR: STEEL, 3/16" DIAMOND PLATE, GRAY PRIMER COAT WITH A H20 LOAD RATING FOR INFREQUENT LOW SPEED TRAFFIC WITH A MAXIMUM DEFLECTION OF L/160
- 2 FRAME: STEEL, 3/16" FORMED, GRAY PRIMER COAT
- (3) HINGES: TYPE 316 STAINLESS STEEL
- 4 SLAM LATCH: TYPE 316 STAINLESS STEEL WITH INSIDE LEVER HANDLE AND OUTSIDE REMOVABLE 5/16" SQUARE L HANDLE
- (5) COUNTER-BALANCE SPRING: TYPE 17-7 STAINLESS STEEL SPRING ENCLOSED IN A TYPE 316 STAINLESS STEEL TELESCOPING TUBE
- (6) HOLD-OPEN ARM: TYPE 316 STAINLESS STEEL
- $\langle 7 \rangle$  **ANCHOR:** 4" CONCRETE ANCHOR STRAPS PROVIDED

- (8) FLUSH LIFTING HANDLE: TYPE 316 STAINLESS STEEL
- (9) **DRAINAGE COUPLING:** 1-1/2", FOR CONNECTION TO RUN
- 10) FLUSH TYPE PLUG SEAL: TYPE 316 STAINLESS STEEL

FLOOR DOOR SIZE:

" (WIDTH) x " (LENGTH)

**CLEAR UNOBSTRUCTED OPENING:** 

" (WIDTH) x " (LENGTH)

**OPENING:** 

" (WIDTH) x " (LENGTH)

PROPRIETARY AND CONFIDENTIAL: THE INFORMATION CONTAINED IN THIS DRAWING IS THE SOLE PROPERTY OF BABCOCK DAVIS. ANY REPRODUCTION IN PART OR AS A WHOLE WITHOUT THE WRITTEN PERMISSION OF BABCOCK DAVIS IS PROHIBITED. THIS IS A GENERIC SHOP DRAWING AND MAY NOT BE AN ACTUAL REPRESENTATION OF THE FINAL PRODUCT.