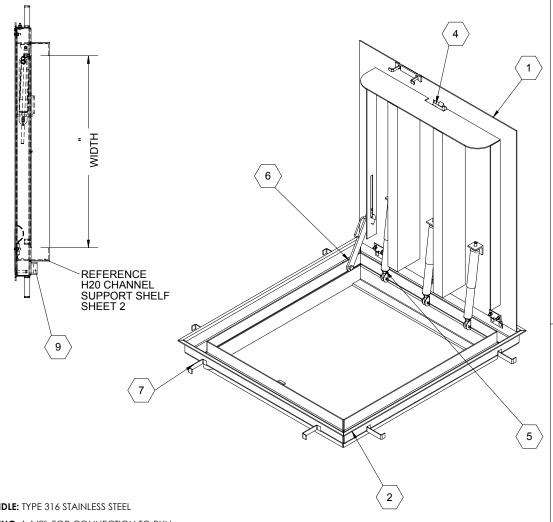

## SPECIFICATIONS:

- (1) DOOR: STEEL, 3/16" DIAMOND PLATE, GRAY PRIMER COAT WITH A H20 LOAD RATING FOR INFREQUENT LOW SPEED TRAFFIC WITH A MAXIMUM DEFLECTION OF L/160
- 2 FRAME: STEEL, 3/16" FORMED, GRAY PRIMER COAT
- (3) HINGES: TYPE 316 STAINLESS STEEL
- 4 SLAM LATCH: TYPE 316 STAINLESS STEEL WITH INSIDE LEVER HANDLE AND OUTSIDE REMOVABLE 5/16" SQUARE L HANDLE
- (5) COUNTER-BALANCE SPRING: TYPE 17-7 STAINLESS STEEL SPRING ENCLOSED IN A TYPE 316 STAINLESS STEEL TELESCOPING TUBE
- (6) HOLD-OPEN ARM: TYPE 316 STAINLESS STEEL
- $\langle 7 \rangle$  **ANCHOR:** 4" CONCRETE ANCHOR STRAPS PROVIDED

- (8) FLUSH LIFTING HANDLE: TYPE 316 STAINLESS STEEL
- (9) **DRAINAGE COUPLING:** 1-1/2", FOR CONNECTION TO RUN
- 10) FLUSH TYPE PLUG SEAL: TYPE 316 STAINLESS STEEL

FLOOR DOOR SIZE:

" (WIDTH) x " (LENGTH)