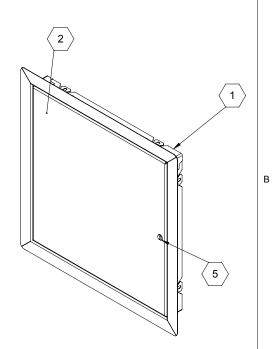

2

ROUGH OPENING: " x CLEAR OPENING: " x DEGREE OF OPENING: CAM QTY: Latch Side

Top/Bottom Sides

OLOTION D

NOTES:

1 FRAME: CRS 20 Ga, 1" Flange

 $\langle 2 \rangle$  **DOOR:** CRS 20 Ga

3 FINISH: White Powder Coat

 $\langle 4 \rangle$  HINGE:

 $\langle 5 \rangle$  LATCH:

|  | ı                                                                    | PROJEC     | T:   |      |          |           |      |
|--|----------------------------------------------------------------------|------------|------|------|----------|-----------|------|
|  | Α                                                                    | ARCHITECT: |      |      |          |           |      |
|  | CONTRACTOR:                                                          |            |      |      |          |           |      |
|  | QTY:                                                                 |            |      |      |          |           |      |
|  | PART#:                                                               |            |      |      |          |           |      |
|  | <b>babcock</b> davis  9300 73rd Avenue North Brooklyn Park, MN 55428 |            |      |      | TITLE:   |           |      |
|  |                                                                      |            |      |      |          |           |      |
|  |                                                                      | NAME       | DATE | SIZE | DWG. NO. |           | REV  |
|  | DRAWN                                                                |            |      | Α    |          |           | -    |
|  | RELEASED                                                             |            |      |      |          | SHEET 1 ( | )F 2 |