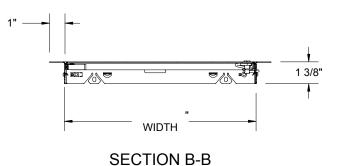

2









ROUGH OPENING: " x CLEAR OPENING: " x DEGREE OF OPENING: CAM QTY: Latch Side

Top/Bottom Sides

OLOTION D

NOTES:

1 FRAME: CRS 20 Ga, 1" Flange

 $\langle 2 \rangle$  **DOOR:** CRS 20 Ga

3 FINISH: White Powder Coat

 $\langle 4 \rangle$  HINGE:

 $\langle 5 \rangle$  LATCH:

|  | ı                                                                    | PROJEC     | T:   |      |          |           |      |
|--|----------------------------------------------------------------------|------------|------|------|----------|-----------|------|
|  | Α                                                                    | ARCHITECT: |      |      |          |           |      |
|  | CONTRACTOR:                                                          |            |      |      |          |