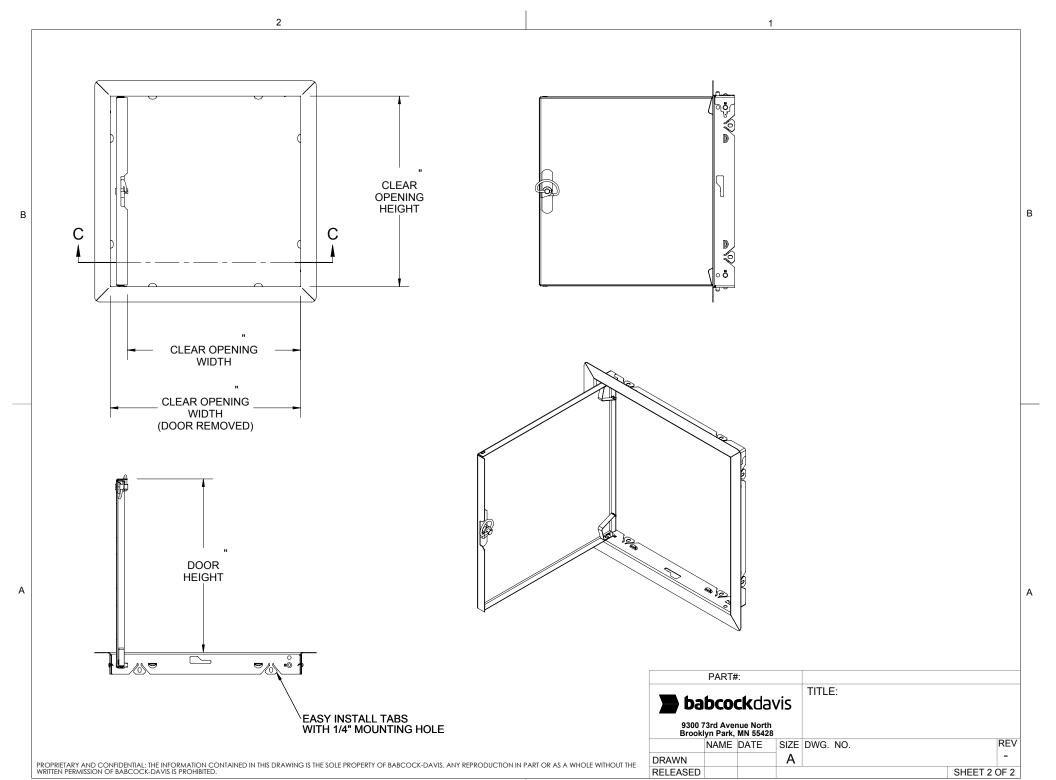

2

ROUGH OPENING: " x CLEAR OPENING: " x DEGREE OF OPENING: CAM QTY: Latch Side

Top/Bottom Sides

OLOTION D

NOTES:

1 FRAME: CRS 20 Ga, 1" Flange

 $\langle 2 \rangle$  **DOOR:** CRS 20 Ga

3 FINISH: White Powder Coat

 $\langle 4 \rangle$  HINGE:

 $\langle 5 \rangle$  LATCH:

|  | ı                                                                    | PROJEC     | T:   |      |          |           |      |
|--|----------------------------------------------------------------------|------------|------|------|----------|-----------|------|
|  | Α                                                                    | ARCHITECT: |      |      |          |           |      |
|  | CONTRACTOR:                                                          |            |      |      |          |           |      |
|  | QTY:                                                                 |            |      |      |          |           |      |
|  | PART#:                                                               |            |      |      |          |           |      |
|  | <b>babcock</b> davis  9300 73rd Avenue North Brooklyn Park, MN 55428 |            |      |      | TITLE:   |           |      |
|  |                                                                      |            |      |      |          |           |      |
|  |                                                                      | NAME       | DATE | SIZE | DWG. NO. |           | REV  |
|  | DRAWN                                                                |            |      | Α    |          |           | -    |
|  | RELEASED                                                             |            |      |      |          | SHEET 1 ( | )F 2 |