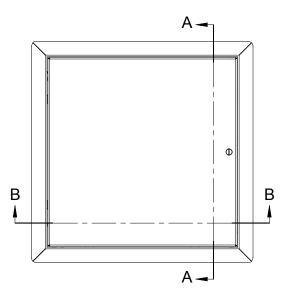

2

ROUGH OPENING: " x CLEAR OPENING: " x DEGREE OF OPENING: CAM QTY: Latch Side

Top/Bottom Sides

OLOTION D

NOTES:

1 FRAME: CRS 20 Ga, 1" Flange

 $\langle 2 \rangle$  **DOOR:** CRS 20 Ga

3 FINISH: White Powder Coat