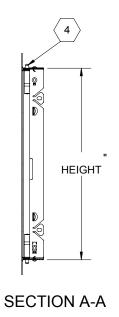

 $\langle 4 \rangle$  HINGE:

 $\langle 5 \rangle$  LATCH:

|  | ı                                                                    | PROJEC     | T:   |      |          |           |      |
|--|----------------------------------------------------------------------|------------|------|------|----------|-----------|------|
|  | Α                                                                    | ARCHITECT: |      |      |          |           |      |
|  | CONTRACTOR:                                                          |            |      |      |          |           |      |
|  | QTY:                                                                 |            |      |      |          |           |      |
|  | PART#:                                                               |            |      |      |          |           |      |
|  | <b>babcock</b> davis  9300 73rd Avenue North Brooklyn Park, MN 55428 |            |      |      | TITLE:   |           |      |
|  |                                                                      |            |      |      |          |           |      |
|  |                                                                      | NAME       | DATE | SIZE | DWG. NO. |           | REV  |
|  | DRAWN                                                                |            |      | Α    |          |           | -    |
|  | RELEASED                                                             |            |      |      |          | SHEET 1 ( | )F 2 |