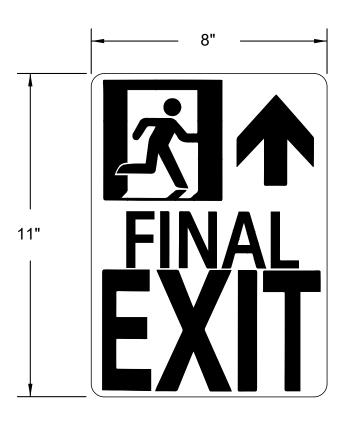

BEM-SREFAR-8X11 (Shown) Running Man Exit Final Arrow Right

## Description Model BEM-SREFAR-8X11 Running Man Exit Flnal Arrow Right BEM-SREFAUR-8X11 Running Man Exit Final Arrow Up Right BEM-SREFAL-8X11 Running Man Exit Final Arrow Left BEM-SREFAUL-8X11 Running Man Exit Final Arrow Up Left

## Specification:

Egress Marking - Photoluminescent Sign High Performance, Safety Grade, Rigid Sheet

Thickness: .051 inch Sel-Adhesive Tabs Included

Luminous Compliance: ASTM E 2072, NYC RS6-1, UL 1994 Listed