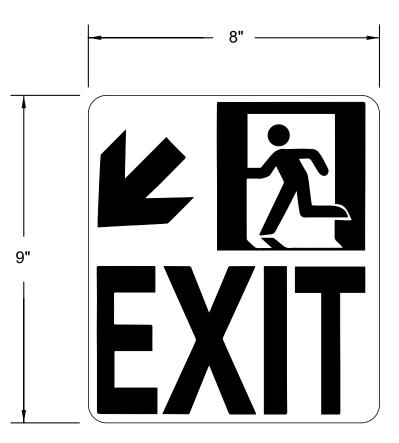

BEM-SREADL-8X9 (Shown) Running Man Exit Arrow Down Left

| Model          | Description                       |
|----------------|-----------------------------------|
| BEM-SREAR-8X9  | Running Man Exit Arrow Right      |
| BEM-SREAUR-8X9 | Running Man Exit Arrow Up Right   |
| BEM-SREADR-8X9 | Running Man Exit Arrow Down Right |
| BEM-SREAL-8X9  | Running Man Exit Arrow Left       |
| BEM-SREAUL-8X9 | Running Man Exit Arrow Up Left    |
| BEM-SREADL-8X9 | Running Man Exit Arrow Down Left  |