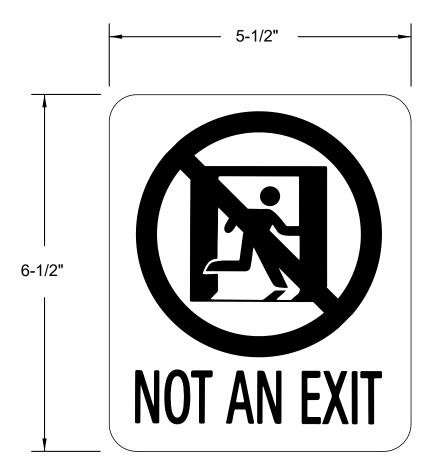

BEM-SNE-5.5X6.5 Not Exit

**babcock**davis

Brooklyn Park, MN 55428

TITLE:

BEM-SNE-5.5X6.5

Egress Marking, Lume-A.

Photoluminescent Sig

Egress Marking, Lume-A-Lite, Photoluminescent Sign, Not Exit, 5.5" X 6.5", Adhesive Tab

 NAME
 DATE
 SIZE
 DWG. NO.
 BEM-SNE-5.5X6.5
 REV