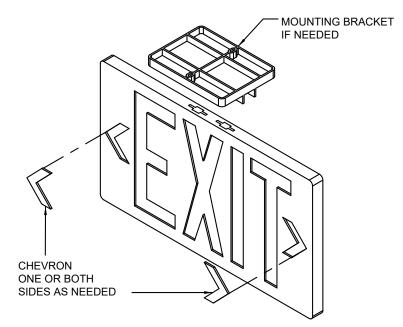

## Specification:

WITHOUT THE WRITTEN PERMISSION OF BABCOCK DAVIS IS PROHIBITED.

В

А

Egress Marking - Photoluminescent Exit Sign Rated Viewing Distance - 100 feet One Sided Suitable for Floor Proximity Installation ABS Plastic, Photoluminescent Insert Thickness: .80 inch Mounting Fasteners, Bracket and Chevrons Included UL 924 Listed