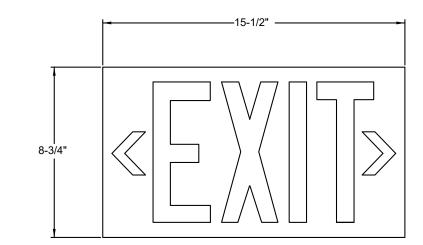

## BEM-SE100\_1-15.5X8.75-8X9

100 Foot Exit Sign, One Sided

В

А

1

| Model                 | Description                       |  |
|-----------------------|-----------------------------------|--|
| BEM-SE100G1-15.5X8.75 | 100 ' Exit Sign, One Sided, Green |  |
| BEM-SE100R1-15.5X8.75 | 100' Exit Sign, One Sided, Red    |  |
| BEM-SE100B1-15.5X8.75 | 100' Exit Sign, One Sided, Black  |  |

## Specification:

WITHOUT THE WRITTEN PERMISSION OF BABCOCK DAVIS IS PROHIBITED.

В

А

Egress Marking - Photoluminescent Exit Sign Rated Viewing Distance - 100 feet One Sided Suitable for Floor Proximity Installation ABS Plastic, Photoluminescent Insert Thickness: .80 inch Mounting Fasteners, Bracket and Chevrons Included UL 924 Listed