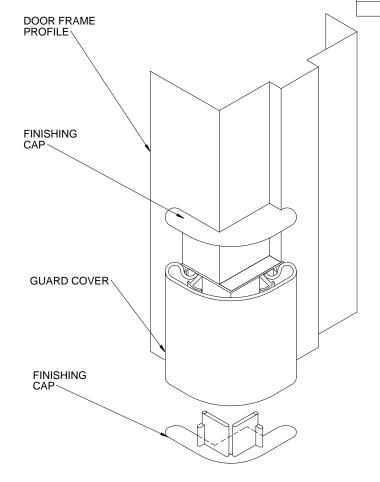

COLOR

В

LENGTH

**QUANTITY** 

NOTES:

В

1. **PROFILE**: HIGH IMPACT VINYL ACRYLIC EXTRUSION LOCKED IN PLACE, NOMINAL 0.100" (2.54mm) THICK

- 2. CLASS A FIRE RATING, TESTED TO ASTM E84
- 3. RETAINER: CONTINUOUS 6063 T-5 ALUMINUM, NOMINAL 0.060" (1.52mm) THICK
- 4. **EXTRUSION**: PEBBLE GRAIN FINISH WHICH CONTAINS EPA REGISTERED MICRO-CHEK ANTIMICROBIAL AGENT
- 5. MAXIMUM LENGTH: VINYL CORNER GUARDS 20'
- 6. **HARDWARE**: #6 X 1-5/8" DRYWALL SCREWS INCLUDED
- PARTITION COMPONENTS PROVIDED BY OTHERS. FINISHED LENGTH INCLUDES END CAPS.

| ŀ                                                                    | PROJEC | CT:     |      |                                                            |           |              |
|----------------------------------------------------------------------|--------|---------|------|------------------------------------------------------------|-----------|--------------|
| ARCHITECT:                                                           |        |         |      |                                                            |           |              |
| CONTRACTOR:                                                          |        |         |      |                                                            |           |              |
| <b>babcock</b> davis  9300 73rd Avenue North Brooklyn Park, MN 55428 |        |         |      | TITLE: DOOR FRAME GUARD 2 11/16" X 2 11/16", 1 1/4" RADIUS |           |              |
|                                                                      | NAME   | DATE    | SIZE | DWG. NO.                                                   |           | REV          |
| DRAWN                                                                | MDS    | 05SEP12 | Α    |                                                            | BDGV26875 | A            |
| RELEASED                                                             | PGE    | 19OCT12 | WE   | IGHT: 4.31 lb                                              | s/ft      | SHEET 1 OF 1 |