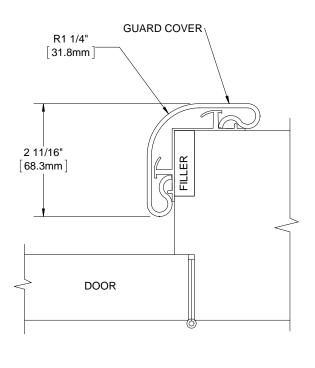

COLOR

В

LENGTH

**QUANTITY** 

NOTES:

В

1. **PROFILE**: HIGH IMPACT VINYL ACRYLIC EXTRUSION LOCKED IN PLACE, NOMINAL 0.100" (2.54mm) THICK

- 2. CLASS A FIRE RATING, TESTED TO ASTM E84
- 3. RETAINER: CONTINUOUS 6063 T-5 ALUMINUM, NOMINAL 0.060" (1.52mm) THICK
- 4. **EXTRUSION**: PEBBLE GRAIN FINISH WHICH CONTAINS EPA REGISTERED MICRO-CHEK ANTIMICROBIAL AGENT
- 5. MAXIMUM LENGTH: VINYL CORNER GUARDS 20'
- 6. **HARDWARE**: #6 X 1-5/8" DRYWALL SCREWS INCLUDED
- PARTITION COMPONENTS PROVIDED BY OTHERS. FINISHED LENGTH INCLUDES END CAPS.

| ŀ                                                                    | PROJEC | CT:     |      |                                                            |           |              |
|----------------------------------------------------------------------|--------|---------|------|------------------------------------------------------------|-----------|--------------|
| ARCHITECT:                                                           |        |         |      |                                                            |           |              |
| CONTRACTOR:                                                          |        |         |      |                                                            |           |              |
| <b>babcock</b> davis  9300 73rd Avenue North Brooklyn Park, MN 55428 |        |         |      | TITLE: DOOR FRAME GUARD 2 11/16" X 2 11/16", 1 1/4" RADIUS |           |              |
|                                                                      | NAME   | DATE    | SIZE | DWG. NO.                                                   |           | REV          |
| DRAWN                                                                | MDS    | 05SEP12 | Α    |                                                            | BDGV26875 | A            |
| RELEASED                                                             | PGE    | 19OCT12 | WE   | IGHT: 4.31 lb                                              | s/ft      | SHEET 1 OF 1 |