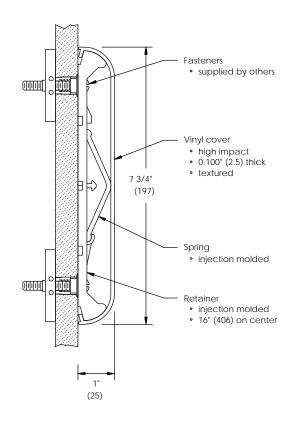

( ) denotes millimeters

В

PROJECT: ARCHITECT: CONTRACTOR: QTY: PART#: BCRVS775E-P TITLE: **babcock**davis Crash Rail, 7 3/4" Vinyl, Surface Mount, 9300 73rd Avenue North Brooklyn Park, MN 55428 Clip Retainer NAME DATE SIZE DWG. NO. REV Α Babcock WDP BCRVS775E-P ShpDr DRAWN DKL 5/16/17 RELEASED DT 5/16/17 WEIGHT: VARIES SHEET 1 OF 1