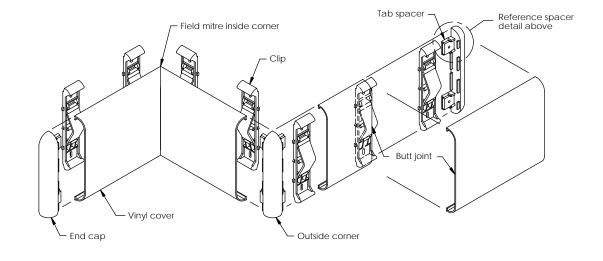

2

Spacer Detail

Features:

В

Α

- · Class A fire rated wall guard
- Molded end caps
- Molded outside corners
- Stock length 12'-0" (3658)

Finishes:

- · Manufacturer's standard colors
- Custom colors available
- Grooved