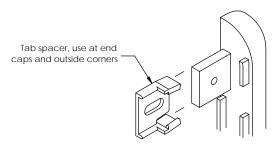

2

Spacer Detail

Features:

В

Α

- · Class A fire rated wall guard
- Molded end caps
- Molded outside corners
- Stock length 12'-0" (3658)

Finishes:

- · Manufacturer's standard colors
- Custom colors available
- Grooved