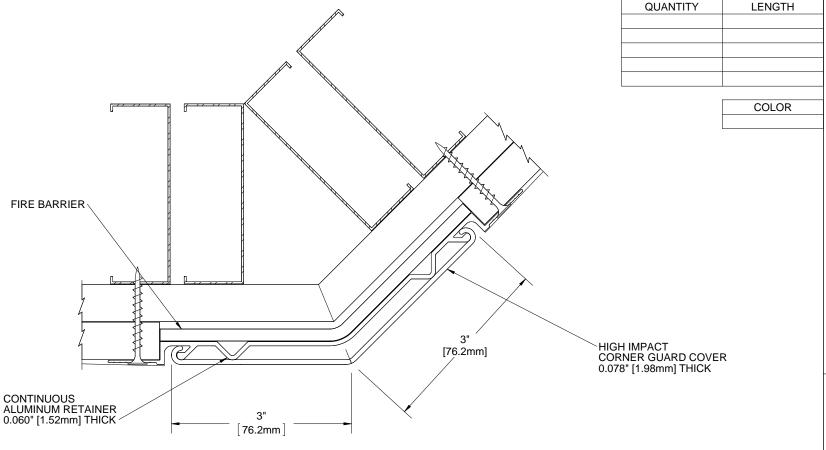

## NOTES:

- PROFILE: HIGH IMPACT VINYL ACRYLIC EXTRUSION LOCKED IN PLACE, NOMINAL 0.078" (1.98mm) THICK
- 2. CLASS A FIRE RATING, 2 HOUR, TESTED TO ASTM E84
- 3. RETAINER: CONTINUOUS 6063 T-5 ALUMINUM, NOMINAL 0.060" (1.52mm) THICK
- 4. **EXTRUSION**: PEBBLE GRAIN FINISH WHICH CONTAINS EPA REGISTERED MICRO-CHEK ANTIMICROBIAL AGENT
- 5. MAXIMUM LENGTH: VINYL CORNER GUARDS 20'
- 6. **HARDWARE**: #6 X 1-5/8" DRYWALL SCREWS INCLUDED
- 7. 6063-T5 ALUMINUM COVE BASE INCLUDED, 4" STANDARD HEIGHT
- 8. PARTITION COMPONENTS PROVIDED BY OTHERS. FINISHED LENGTH INCLUDES COVE BASE.

| PROJECT:                                          |      |         |      |                                                 |              |              |     |
|---------------------------------------------------|------|---------|------|-------------------------------------------------|--------------|--------------|-----|
| ARCHITECT:                                        |      |         |      |                                                 |              |              |     |
| CONTRACTOR:                                       |      |         |      |                                                 |              |              |     |
| <b>babcock</b> davis                              |      |         |      | TITLE: 3" CORNER GUARD RECESS MOUNT, 135 DEGREE |              |              |     |
| 9300 73rd Avenue North<br>Brooklyn Park, MN 55428 |      |         |      | 2 HOUR FIRE RATING                              |              |              |     |
|                                                   | NAME | DATE    | SIZE | DWG. NO.                                        |              |              | REV |
| DRAWN                                             | MDS  | 24APR13 | Α    |                                                 | BCGVF3S-D135 |              | Α   |
| RELEASED                                          | PGE  | 01MAY13 | WE   | IGHT: 1.78 lb                                   | SHEET 1      | SHEET 1 OF 1 |     |