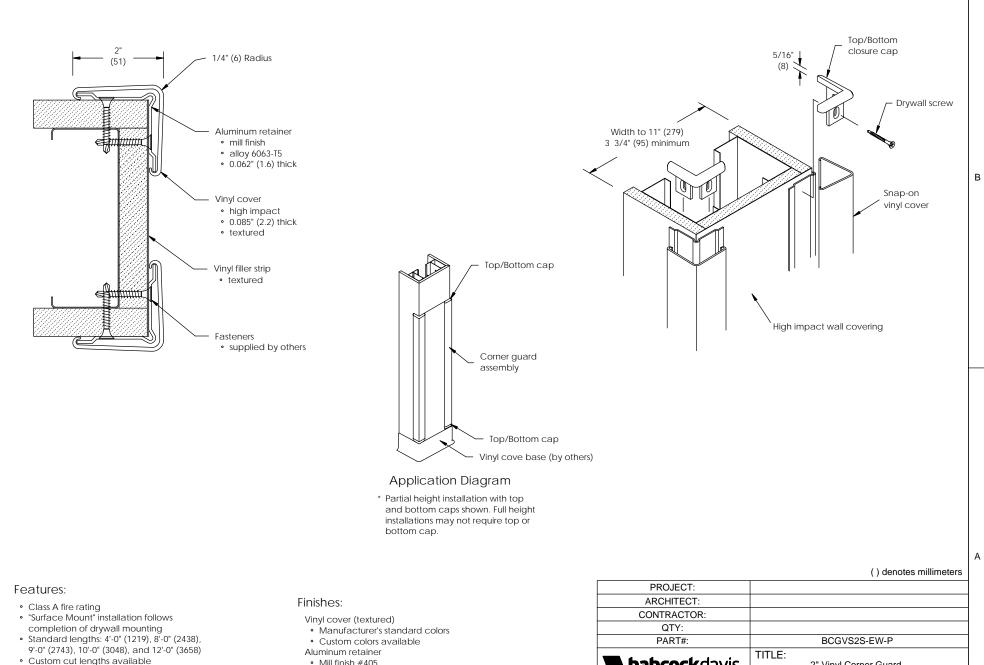

2

 Standard with textured top and bottom closure caps

в

А

• Mill finish #405

| CONTRACTOR:                                                               |      |         |      |                                                                                   |  |     |
|---------------------------------------------------------------------------|------|---------|------|-----------------------------------------------------------------------------------|--|-----|
| QTY:                                                                      |      |         |      |                                                                                   |  |     |
| PART#:                                                                    |      |         |      | BCGVS2S-EW-P                                                                      |  |     |
| <b>babcock</b> davis<br>9300 73rd Avenue North<br>Brooklyn Park, MN 55428 |      |         |      | TITLE:<br>2" Vinyl Corner Guard,<br>Surface Mount, End Wall,<br>Aluminum Retainer |  |     |
|                                                                           | NAME | DATE    | SIZE | DWG. NO.                                                                          |  | REV |
| DRAWN                                                                     | DKL  | 4/16/17 | Α    | Babcock WDP BCGVS2S-EW-P ShpDr A                                                  |  |     |
| RELEASED                                                                  | DT   | 4/16/17 | WEIG | GHT: VARIES SHEET 1 (                                                             |  |     |