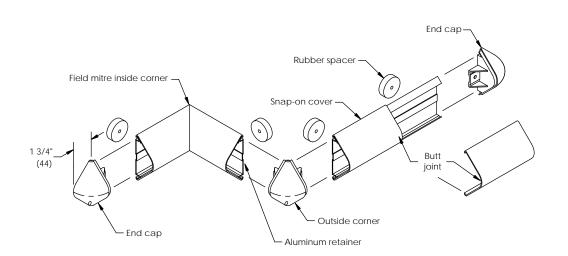

## Features:

Α

В

- Class A fire rating
- Molded end caps
- Molded outside corners
- Stock length 12'-0" (3658)