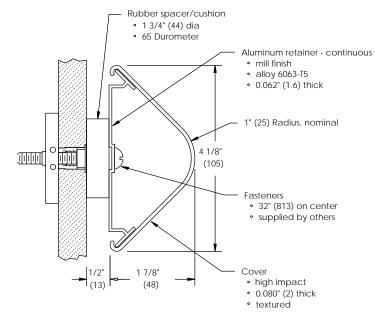

## Finishes:

- Manufacturer's standard colors
- Custom colors available

( ) denotes millimeters

В

| PROJECT:                                                             |      |         |      |                                                                               |         |          |
|----------------------------------------------------------------------|------|---------|------|-------------------------------------------------------------------------------|---------|----------|
| ARCHITECT:                                                           |      |         |      |                                                                               |         |          |
| CONTRACTOR:                                                          |      |         |      |                                                                               |         |          |
| QTY:                                                                 |      |         |      |                                                                               |         |          |
| PART#:                                                               |      |         |      | BBGVS4125C-P                                                                  |         |          |
| <b>babcock</b> davis  9300 73rd Avenue North Brooklyn Park, MN 55428 |      |         |      | TITLE: 4 1/8" Vinyl Bumper Guard, Surface Mount, Continuous Aluminum Retainer |         |          |
|                                                                      | NAME | DATE    | SIZE | DWG. NO.                                                                      |         | REV<br>A |
| DRAWN                                                                | DKL  | 5/16/17 | Α    | Babcock WDP BBGVS4125C-P ShpDr                                                |         |          |
| RELEASED DT 5/16/17 WEIGI                                            |      |         | WEIG | SHT: VARIES                                                                   | SHEET 1 | OF 1     |