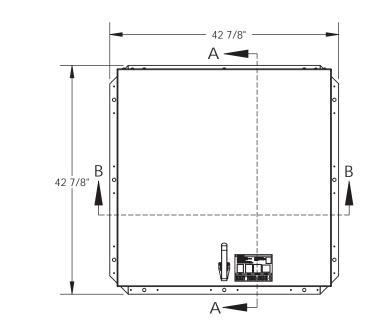

ROOF HATCH SIZE 36" (WIDTH) x 36" (LENGTH)

AGAINST 20PSF WIND UPLIFT, INTERIOR AND EXTERIOR TURN HANDLES WITH

А

2

В

А