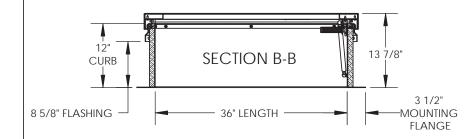

- WIDTH X LENGTH DIMENSIONS ARE MEASURED INSIDE CURB TO INSIDE

CURB. THE WIDTH IS HINGE TO LATCH AND LENGTH IS HINGED SIDE.

-WHEN INSTALLING ON A PITCHED ROOF UP TO 7:12, THE HINGE

SIDE(LENGTH)MUST BE PARALLEL TO THE SLOPE.