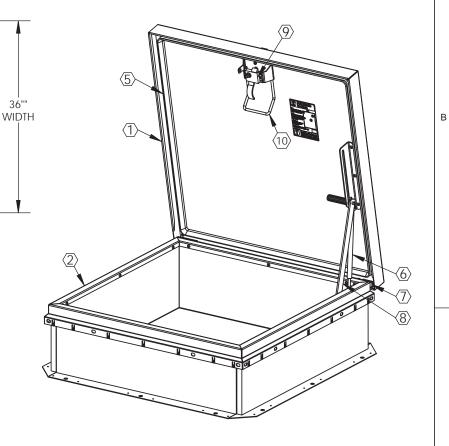

(4

 $\triangleleft$ 

Ļ

ECTION

(4)

15 7/8'

(9) LATCH: ZINC PLATED STEEL SLAM LATCH, HOLDS COVER CLOSED

TID PULL HANDLE: INTERIOR PULL DOWN HANDLE, SAFETY YELLOW

## А SPECIFICATIONS:

В

(1) COVER: 11GA (.090) ALUMINUM , STIFFENED TO WITHSTAND A LIVE LOAD OF 40PSF WITH A MAX DEFLECTION OF 1/150 OF THE SPAN.

2 CURB: 11GA (.090)ALUMINUM CURB COUNTERFLASH WITH EZ TABS.

3 FINISH: MILL

(4) INSULATION: 1" POLYISO R-6 (5.6 LTTR)IN CURB,

1" POLYSTYRENE R-4 (3.8 LTTR)IN COVER.

(5) GASKET: EXTRUDED EPDM RUBBER ADHESIVE BACKED GASKET SEAL COUNTINUOUS AROUND COVER.

6 SPRING: GAS SPRING WITH DAMPER FOR SMOOTH, CONTROLLED, COUNTERBALANCED LIFT ASSISTANCE.

 $\langle \overline{\jmath} \rangle$  HINGE: PINTLE HINGE WITH STAINLESS STEEL HINGE PINS.

CLEAR OPENING 28"(WIDTH) x 35 1/2" (LENGTH) ROUGH OPENING 36" (WIDTH) x 36" (LENGTH) (8) HOLD OPEN ARM: ZINC PLATED STEEL AUTOMATIC HOLD OPEN ARM LOCKS

COVER IN FULLY OPEN POSITION WITH RED POLYPROPYLENE GRIP HANDLE PULL RELEASE. PROPRIETARY AND CONFIDENTIAL: THE INFORMATION CONTAINED IN THIS DRAWING IS THE SOLE PROPERTY OF BABCOCK-DAVIS. ANY REPRODUCTION IN PART OR AS A WHOLE WITHOUT THE WRITTEN PERMISSION OF BABCOCK-DAVIS IS PROHIBITED.

PADLOCK HASPS.

POWDER COAT

NOTES:

| PRC                                                                    | JFCT:      |      |                                                                                             |         |      |
|------------------------------------------------------------------------|------------|------|---------------------------------------------------------------------------------------------|---------|------|
| ARCHITECT:                                                             |            |      |                                                                                             |         |      |
| CONTRACTOR:                                                            |            |      |                                                                                             |         |      |
| QTY:                                                                   |            |      |                                                                                             |         |      |
| PART:                                                                  |            |      | BA3636                                                                                      |         |      |
| <b>babcock</b> davis 9300 73rd Avenue North<br>Brooklyn Park, MN 55428 |            |      | TITLE: BRHUA36X36S1T Roof Hatch<br>Personnel II, 36x36, S Dr,<br>Alum, Mill, Sngl Wall Curb |         |      |
| NAI                                                                    | ME DATE    | SIZE | DWG. NO.                                                                                    |         | REV  |
| DRAWN SC                                                               | S 04/01/15 | Α    | BA3636 -                                                                                    |         |      |
| RELEASED IMT 04/01/15 WEI                                              |            |      | IGHT: 68.5 lbs                                                                              | SHEET 1 | OF 2 |