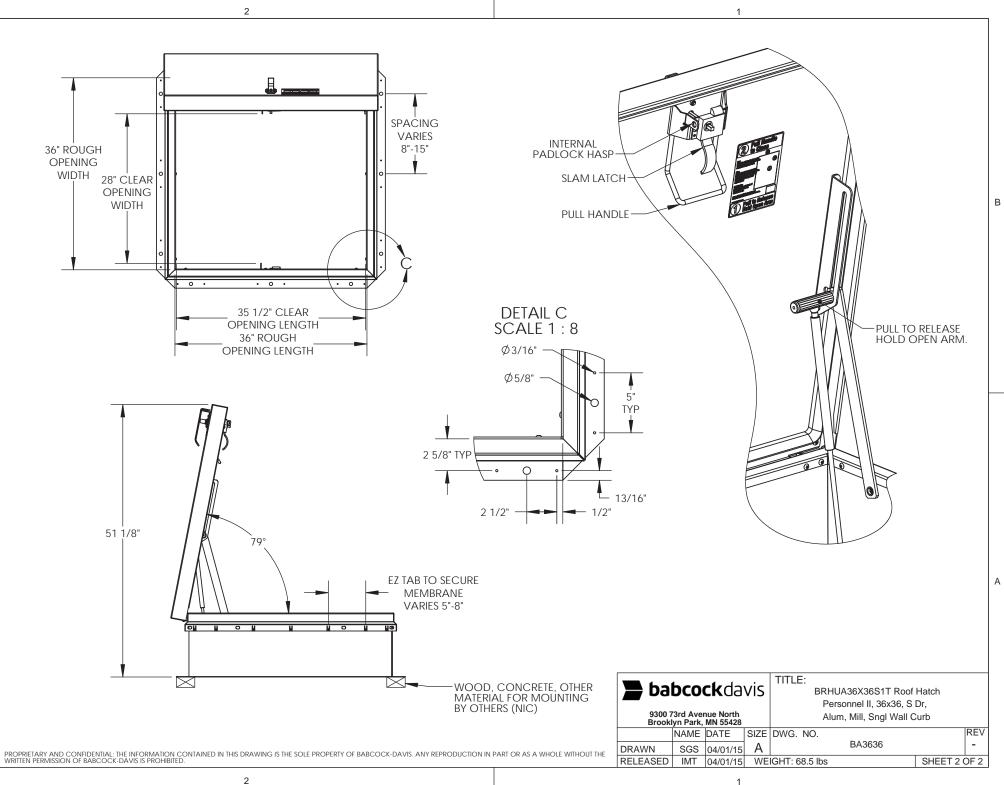

- WIDTH X LENGTH DIMENSIONS ARE MEASURED INSIDE CURB TO INSIDE

CURB. THE WIDTH IS HINGE TO LATCH AND LENGTH IS HINGED SIDE.

-WHEN INSTALLING ON A PITCHED ROOF UP TO 7:12, THE HINGE

SIDE(LENGTH)MUST BE PARALLEL TO THE SLOPE.

 $\langle \overline{\jmath} \rangle$  HINGE: PINTLE HINGE WITH STAINLESS STEEL HINGE PINS.

CLEAR OPENING 28"(WIDTH) x 35 1/2" (LENGTH) ROUGH OPENING 36" (WIDTH) x 36" (LENGTH) (8) HOLD OPEN ARM: ZINC PLATED STEEL AUTOMATIC HOLD OPEN ARM LOCKS

PADLOCK HASPS.

POWDER COAT

NOTES:

| PRC                                                                    | JFCT:      |      |                                                                                             |         |      |
|------------------------------------------------------------------------|------------|------|---------------------------------------------------------------------------------------------|---------|------|
| ARCHITECT:                                                             |            |      |                                                                                             |         |      |
| CONTRACTOR:                                                            |            |      |                                                                                             |         |      |
| QTY:                                                                   |            |      |                                                                                             |         |      |
| PART:                                                                  |            |      | BA3636                                                                                      |         |      |
| <b>babcock</b> davis 9300 73rd Avenue North<br>Brooklyn Park, MN 55428 |            |      | TITLE: BRHUA36X36S1T Roof Hatch<br>Personnel II, 36x36, S Dr,<br>Alum, Mill, Sngl Wall Curb |         |      |
| NAI                                                                    | ME DATE    | SIZE | DWG. NO.                                                                                    |         | REV  |
| DRAWN SC                                                               | S 04/01/15 | Α    | BA3636 -                                                                                    |         |      |
| RELEASED IMT 04/01/15 WEI                                              |            |      | IGHT: 68.5 lbs                                                                              | SHEET 1 | OF 2 |