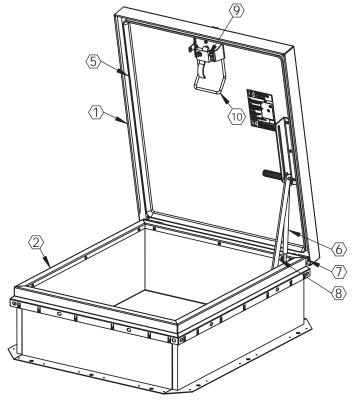

## SPECIFICATIONS:

- (1) COVER: 11GA (.090)ALUMINUM ,STIFFENED TO WITHSTAND A LIVE LOAD OF 40PSF WITH A MAX DEFLECTION OF 1/150 OF THE SPAN
- (2) CURB: 11GA (.090)ALUMINUM CURB COUNTERFLASH WITH EZ TABS.
- 3 FINISH: MILL
- 4 INSULATION: 1" POLYISO R-6 (5.6 LTTR)IN CURB,
  - 1" POLYSTYRENE R-4 (3.8 LTTR)IN COVER.
- (5) GASKET: EXTRUDED EPDM RUBBER ADHESIVE BACKED GASKET SEAL COUNTINUOUS AROUND COVER.
- **6) SPRING:** GAS SPRING WITH DAMPER FOR SMOOTH, CONTROLLED, COUNTERBALANCED LIFT ASSISTANCE.
- (7) HINGE: PINTLE HINGE WITH STAINLESS STEEL HINGE PINS.
- COVER IN FULLY OPEN POSITION WITH RED POLYPROPYLENE GRIP HANDLE PULL RELEASE. (8) HOLD OPEN ARM: ZINC PLATED STEEL AUTOMATIC HOLD OPEN ARM LOCKS

- (9) LATCH: ZINC PLATED STEEL SLAM LATCH, HOLDS COVER CLOSED AGAINST 20PSF WIND UPLIFT, INTERIOR AND EXTERIOR TURN HANDLES WITH PADLOCK HASPS.
- $\langle \overline{10} \rangle$  **PULL HANDLE**: INTERIOR PULL DOWN HANDLE, SAFETY YELLOW POWDER COAT