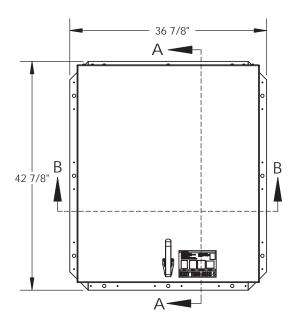

## NOTES:

- -WHEN INSTALLING ON A PITCHED ROOF UP TO 7:12, THE HINGE SIDE(LENGTH) MUST BE PARALLEL TO THE SLOPE.
- WIDTH X LENGTH DIMENSIONS ARE MEASURED INSIDE CURB TO INSIDE CURB. THE WIDTH IS HINGE TO LATCH AND LENGTH IS HINGED SIDE.

ROOF HATCH SIZE 36" (WIDTH) x 30" (LENGTH)

CLEAR OPENING 28"(WIDTH) x 29 1/2" (LENGTH)

CONTRACTOR: QTY: PART: BA3630 TITLE: BRHUA36X30S1T Roof Hatch babcockdavis Personnel II, 36x30, S Dr, Alum, Mill, Sngl Wall Curb 9300 73rd Avenue North Brooklyn Park, MN 55428 SIZE DWG. NO. REV NAME DATE BA3630 Α DRAWN SGS 04/01/15 RELEASED IMT WEIGHT: 63 lbs SHEET 1 OF 2 04/01/15