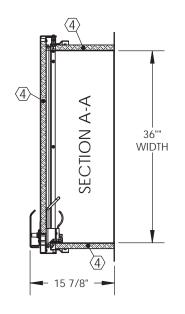

ROOF HATCH SIZE 36" (WIDTH) x 30" (LENGTH)

CLEAR OPENING 28"(WIDTH) x 29 1/2" (LENGTH)

CONTRACTOR: QTY: PART: BA3630 TITLE: BRHUA36X30S1T Roof Hatch babcockdavis Personnel II, 36x30, S Dr, Alum, Mill, Sngl Wall Curb 9300 73rd Avenue North Brooklyn Park, MN 55428 SIZE DWG. NO. REV NAME DATE BA3630 Α DRAWN SGS 04/01/15 RELEASED IMT WEIGHT: 63 lbs SHEET 1 OF 2 04/01/15