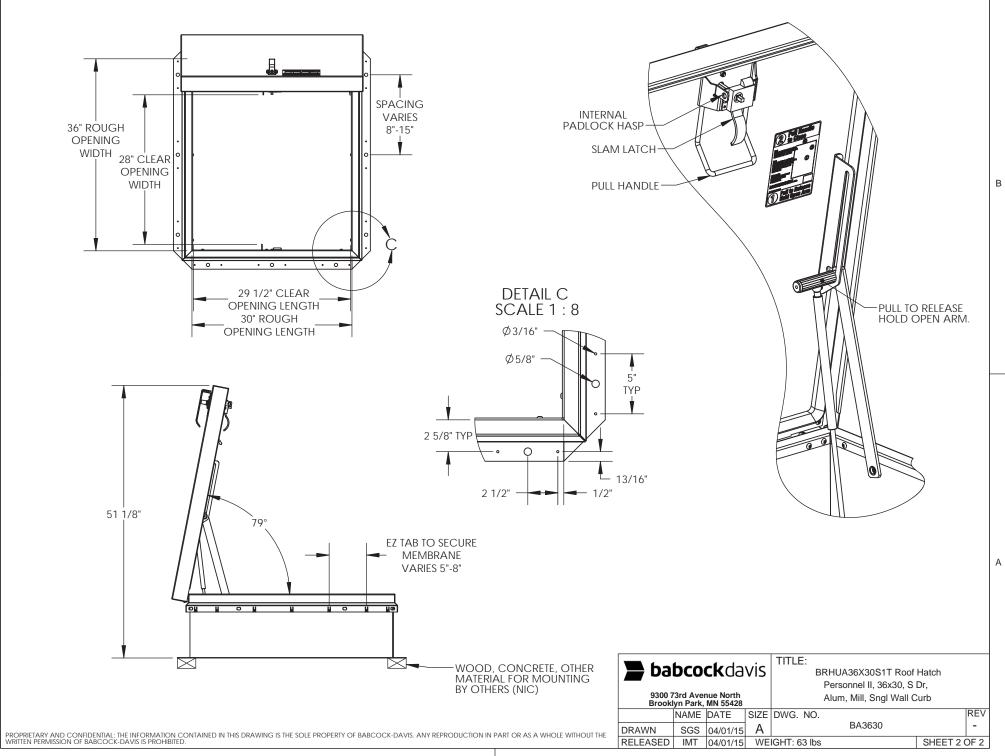

## SPECIFICATIONS:

- (1) COVER: 11GA (.090)ALUMINUM ,STIFFENED TO WITHSTAND A LIVE LOAD OF 40PSF WITH A MAX DEFLECTION OF 1/150 OF THE SPAN
- (2) CURB: 11GA (.090)ALUMINUM CURB COUNTERFLASH WITH EZ TABS.
- 3 FINISH: MILL
- 4 INSULATION: 1" POLYISO R-6 (5.6 LTTR)IN CURB,
  - 1" POLYSTYRENE R-4 (3.8 LTTR)IN COVER.
- (5) GASKET: EXTRUDED EPDM RUBBER ADHESIVE BACKED GASKET SEAL COUNTINUOUS AROUND COVER.
- **6) SPRING:** GAS SPRING WITH DAMPER FOR SMOOTH, CONTROLLED, COUNTERBALANCED LIFT ASSISTANCE.
- (7) HINGE: PINTLE HINGE WITH STAINLESS STEEL HINGE PINS.
- COVER IN FULLY OPEN POSITION WITH RED POLYPROPYLENE GRIP HANDLE PULL RELEASE. (8) HOLD OPEN ARM: ZINC PLATED STEEL AUTOMATIC HOLD OPEN ARM LOCKS

- (9) LATCH: ZINC PLATED STEEL SLAM LATCH, HOLDS COVER CLOSED AGAINST 20PSF WIND UPLIFT, INTERIOR AND EXTERIOR TURN HANDLES WITH PADLOCK HASPS.
- $\langle \overline{10} \rangle$  **PULL HANDLE**: INTERIOR PULL DOWN HANDLE, SAFETY YELLOW POWDER COAT

## NOTES:

- -WHEN INSTALLING ON A PITCHED ROOF UP TO 7:12, THE HINGE SIDE(LENGTH) MUST BE PARALLEL TO THE SLOPE.
- WIDTH X LENGTH DIMENSIONS ARE MEASURED INSIDE CURB TO INSIDE CURB. THE WIDTH IS HINGE TO LATCH AND LENGTH IS HINGED SIDE.

ROOF HATCH SIZE 36" (WIDTH) x 30" (LENGTH)

CLEAR OPENING 28"(WIDTH) x 29 1/2" (LENGTH)

CONTRACTOR: QTY: PART: BA3630 TITLE: BRHUA36X30S1T Roof Hatch babcockdavis Personnel II, 36x30, S Dr, Alum, Mill, Sngl Wall Curb 9300 73rd Avenue North Brooklyn Park, MN 55428 SIZE DWG. NO. REV NAME DATE BA3630 Α DRAWN SGS 04/01/15 RELEASED IMT WEIGHT: 63 lbs SHEET 1 OF 2 04/01/15