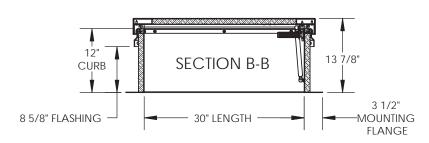

ROOF HATCH SIZE 36" (WIDTH) x 30" (LENGTH)

CLEAR OPENING 28"(WIDTH) x 29 1/2" (LENGTH)

CONTRACTOR: QTY: PART: BA3630 TITLE: BRHUA36X30S1T Roof Hatch babcockdavis Personnel II, 36x30, S Dr, Alum, Mill, Sngl Wall Curb 9300 73rd Avenue North Brooklyn Park, MN 55428 SIZE DWG. NO. REV NAME DATE BA3630 Α DRAWN SGS 04/01/15 RELEASED IMT WEIGHT: 63 lbs SHEET 1 OF 2 04/01/15