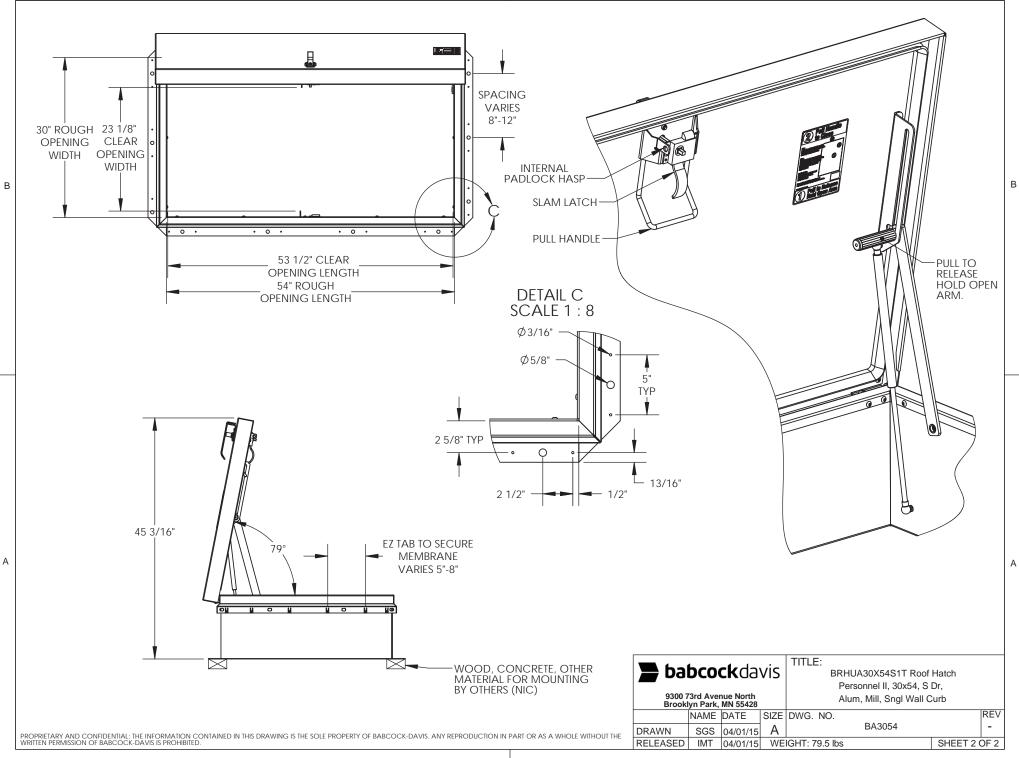

## NOTES:

- -WHEN INSTALLING ON A PITCHED ROOF UP TO 7:12, THE HINGE SIDE(LENGTH) MUST BE PARALLEL TO THE SLOPE.
- WIDTH X LENGTH DIMENSIONS ARE MEASURED INSIDE CURB TO INSIDE CURB. THE WIDTH IS HINGE TO LATCH AND LENGTH IS HINGED SIDE.

ROOF HATCH SIZE 30" (WIDTH) x 54" (LENGTH) CLEAR OPENING 23 1/8" (WIDTH) x 53 1/2" (LENGTH)

PROPRIETARY AND CONFIDENTIAL: THE INFORMATION CONTAINED IN THIS DRAWING IS THE SOLE PROPERTY OF BABCOCK-DAVIS. ANY REPRODUCTION IN PART OR AS A WHOLE WITHOUT THE WRITTEN PERMISSION OF BABCOCK-DAVIS IS PROHIBITED.