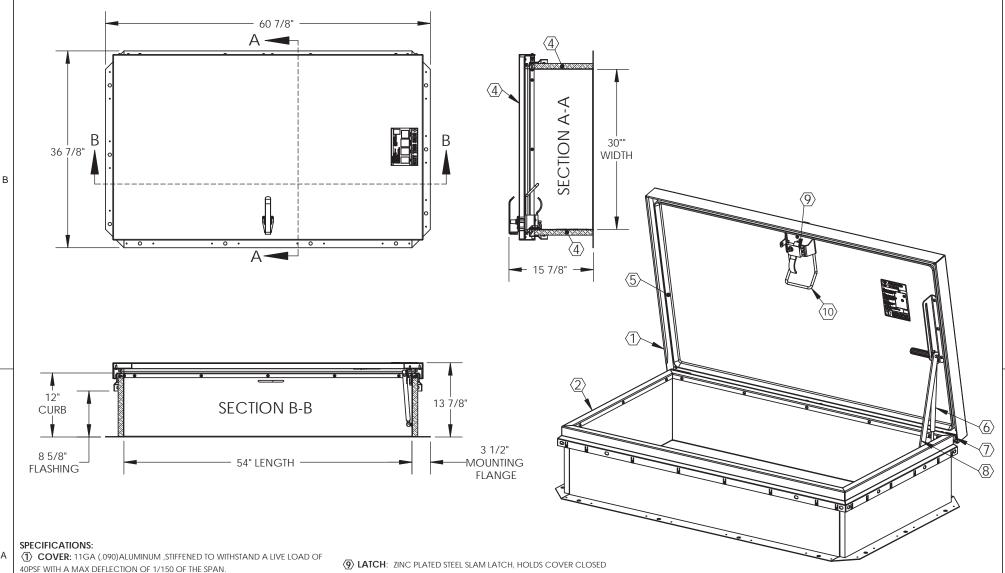

- (2) CURB: 11GA (.090)ALUMINUM CURB COUNTERFLASH WITH EZ TABS.
- 3 FINISH: MILL
- 4 INSULATION: 1" POLYISO R-6 (5.6 LTTR)IN CURB,
  - 1" POLYSTYRENE R-4 (3.8 LTTR)IN COVER.
- (5) GASKET: EXTRUDED EPDM RUBBER ADHESIVE BACKED GASKET SEAL COUNTINUOUS AROUND COVER.
- 6 SPRING: GAS SPRING WITH DAMPER FOR SMOOTH, CONTROLLED, COUNTERBALANCED LIFT ASSISTANCE.
- (7) **HINGE**: PINTLE HINGE WITH STAINLESS STEEL HINGE PINS.
- (8) HOLD OPEN ARM: ZINC PLATED STEEL AUTOMATIC HOLD OPEN ARM LOCKS COVER IN FULLY OPEN POSITION WITH RED POLYPROPYLENE GRIP HANDLE PULL RELEAROUGH OPENING 30" (WIDTH) x 54" (LENGTH)

- AGAINST 20PSF WIND UPLIFT, INTERIOR AND EXTERIOR TURN HANDLES WITH PADLOCK HASPS.
- $\langle \overline{10} \rangle$  **PULL HANDLE**: INTERIOR PULL DOWN HANDLE, SAFETY YELLOW POWDER COAT

ROOF HATCH SIZE 30" (WIDTH) x 54" (LENGTH) CLEAR OPENING 23 1/8" (WIDTH) x 53 1/2" (LENGTH)

PROPRIETARY AND CONFIDENTIAL: THE INFORMATION CONTAINED IN THIS DRAWING IS THE SOLE PROPERTY OF BABCOCK-DAVIS. ANY REPRODUCTION IN PART OR AS A WHOLE WITHOUT THE WRITTEN PERMISSION OF BABCOCK-DAVIS IS PROHIBITED.