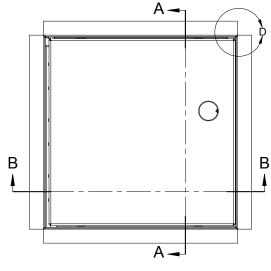

NOTES:

 $\langle 1 \rangle$  **FRAME**:

 $\langle 2 \rangle$  DOOR:

3 **FINISH**:

 $\langle 4 \rangle$  HINGE:

5 **SECONDARY LATCH**:

6 **LOCK:** Mortise Prep

(7) INSULATION: 2" Thick Fire Rated Mineral Wool, 8 R-Value