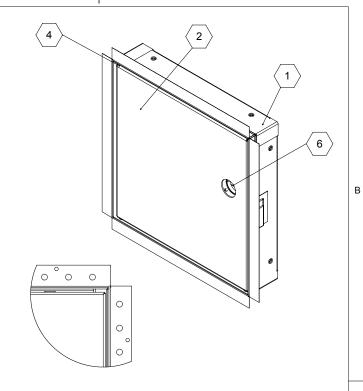

NOTES:

 $\langle 1 \rangle$  **FRAME**:

 $\langle 2 \rangle$  DOOR:

3 **FINISH**:

 $\langle 4 \rangle$  HINGE:

5 **SECONDARY LATCH**:

6 **LOCK:** Mortise Prep

(7) INSULATION: 2" Thick Fire Rated Mineral Wool, 8 R-Value