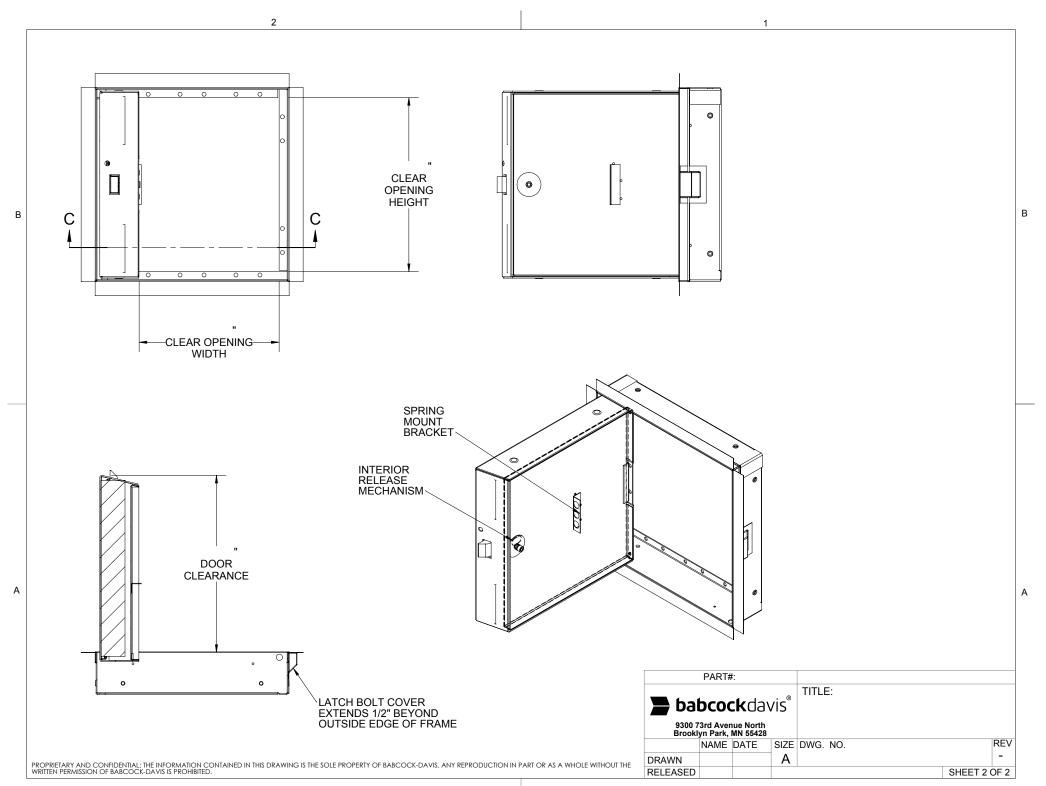

2

2 5/8" 7
HEIGHT

**SECTION A-A** 

DETAIL D DRYWALL BEAD DETAIL SCALE 1 : 4

**VERTICAL** 1-1/2 HOUR "B" LABEL

|                                                                                  | PROJECT:            |        |      |                  |          |           |      |
|----------------------------------------------------------------------------------|---------------------|--------|------|------------------|----------|-----------|------|
|                                                                                  | Α                   | RCHITE | CT:  |                  |          |           |      |
|                                                                                  | CONTRACTOR:<br>QTY: |        |      |                  |          |           |      |
|                                                                                  |                     |        |      |                  |          |           |      |
|                                                                                  | PART#:              |        |      |                  |          |           |      |
| <b>babcock</b> davis <sup>®</sup> 9300 73rd Avenue North Brooklyn Park, MN 55428 |                     |        |      | /is <sup>®</sup> | TITLE:   |           |      |
|                                                                                  |                     | NAME   | DATE | SIZE             | DWG. NO. |           | REV  |
|                                                                                  | DRAWN               |        |      | Α                |          |           | -    |
|                                                                                  | RELEASED            |        |      |                  |          | SHEET 1 ( | OF 2 |

NOTES:

 $\langle 1 \rangle$  **FRAME**:

 $\langle 2 \rangle$  DOOR:

3 **FINISH**:

 $\langle 4 \rangle$  HINGE:

5 **SECONDARY LATCH**:

6 **LOCK:** Mortise Prep

(7) INSULATION: 2" Thick Fire Rated Mineral Wool, 8 R-Value