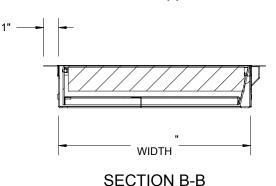

2

2 5/8" 7
HEIGHT

**SECTION A-A** 

DETAIL D DRYWALL BEAD DETAIL SCALE 1 : 4

**VERTICAL** 1-1/2 HOUR "B" LABEL

|                                                                                  | PROJECT:            |        |      |                  |          |           |      |
|----------------------------------------------------------------------------------|---------------------|--------|------|------------------|----------|-----------|------|
|                                                                                  | Α                   | RCHITE | CT:  |                  |          |           |      |
|                                                                                  | CONTRACTOR:<br>QTY: |        |      |                  |          |           |      |
|                                                                                  |                     |        |      |                  |          |           |      |
|                                                                                  | PART#:              |        |      |                  |          |           |      |
| <b>babcock</b> davis <sup>®</sup> 9300 73rd Avenue North Brooklyn Park, MN 55428 |                     |        |      | /is <sup>®</sup> | TITLE:   |           |      |
|                                                                                  |                     | NAME   | DATE | SIZE             | DWG. NO. |           | REV  |
|                                                                                  | DRAWN               |        |      | Α                |          |           | -    |
|                                                                                  | RELEASED            |        |      |                  |          | SHEET 1 ( | OF 2 |