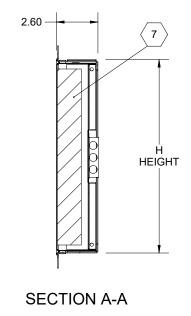

WIDTH **SECTION B-B** 

**ROUGH OPENING:** W + 0.25" x H + 0.25" **CLEAR OPENING:** W - 3.25 x H - 1.125

**DEGREE OF OPENING: 120°** 

DRYWALL BEAD DETAIL **SCALE 1:4** 

RELEASED

HORIZONTAL
1 HR WOOD-FRAME CONSTRUCTION 3 HR NON-COMBUSTABLE CONSTRUCTION ON SIZES UP TO AND INCLUDING 24" W X 36" H