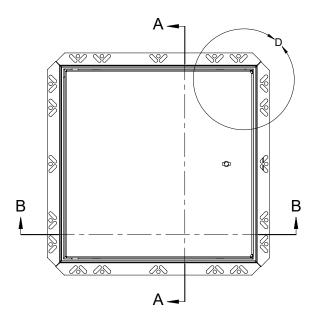

WIDTH **SECTION B-B** 

**ROUGH OPENING:** W + 0.25" x H + 0.25" **CLEAR OPENING:** W - 3.25 x H - 1.125

**DEGREE OF OPENING: 120°** 

DRYWALL BEAD DETAIL **SCALE 1:4** 

RELEASED

HORIZONTAL
1 HR WOOD-FRAME CONSTRUCTION 3 HR NON-COMBUSTABLE CONSTRUCTION ON SIZES UP TO AND INCLUDING 24" W X 36" H

**VERTICAL** 1-1/2 HOUR "B" LABEL

SHEET 1 OF 2

|  | PROJECT:                                                                         |             |      |      |          |                                                                          |     |
|--|----------------------------------------------------------------------------------|-------------|------|------|----------|--------------------------------------------------------------------------|-----|
|  | ARCHITECT:                                                                       |             |      |      |          |                                                                          |     |
|  | C                                                                                | CONTRACTOR: |      |      |          |                                                                          |     |
|  | QTY: PART#: <b>babcock</b> davis  9300 73rd Avenue North Brooklyn Park, MN 55428 |             |      |      |          |                                                                          |     |
|  |                                                                                  |             |      |      | BIWK_    |                                                                          |     |
|  |                                                                                  |             |      |      | TITLE:   | Access Door, Fire-rated,<br>WxH, Insulated<br>CRS, Flush Dr, Drywall Flg |     |
|  | DDAMAI                                                                           | NAME        | DATE | SIZE | DWG. NO. | BIWK ShpDr                                                               | REV |
|  | DRAWN                                                                            |             |      | A    |          |                                                                          | 1   |