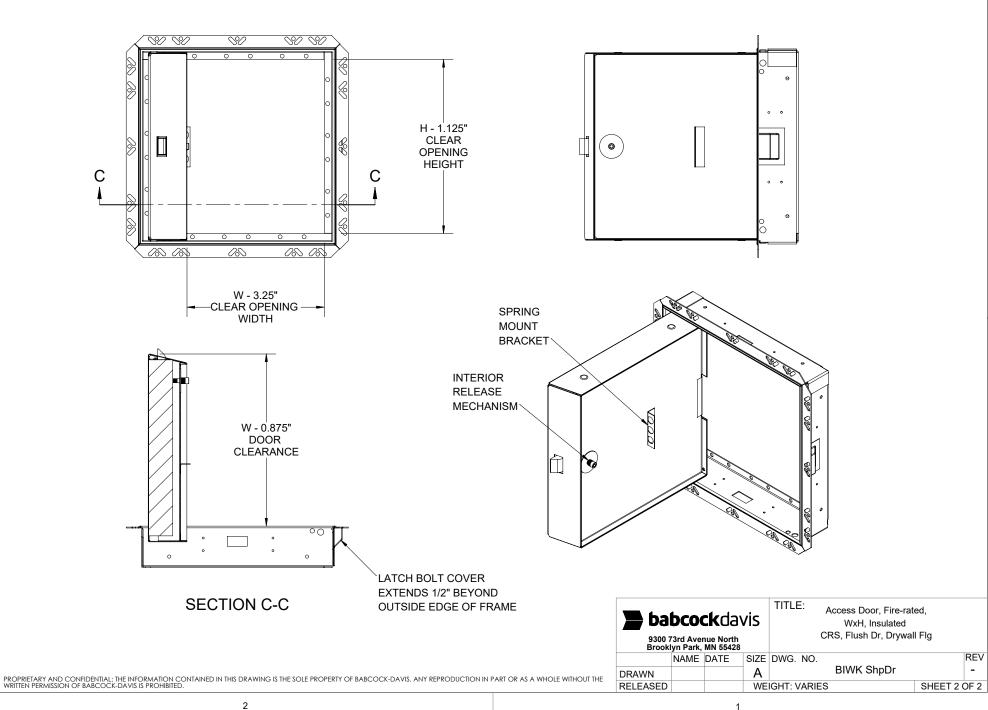

WIDTH **SECTION B-B** 

**ROUGH OPENING:** W + 0.25" x H + 0.25" **CLEAR OPENING:** W - 3.25 x H - 1.125

**DEGREE OF OPENING: 120°** 

DRYWALL BEAD DETAIL **SCALE 1:4** 

RELEASED

HORIZONTAL
1 HR WOOD-FRAME CONSTRUCTION 3 HR NON-COMBUSTABLE CONSTRUCTION ON SIZES UP TO AND INCLUDING 24" W X 36" H

## NOTES:

FRAME: Cold Rolled Steel 16 ga, Drywall Bead

DOOR: Cold Rolled Steel, 20 Ga

FINISH: White Powder Coat

HINGE: Concealed Pin Hinge

**SECONDARY LATCH: Varies** 

LOCK: Knurled Knob/Keyed Slam Latch

INSULATION: 2" Thick Fire Rated Mineral Wood 8 R-Value