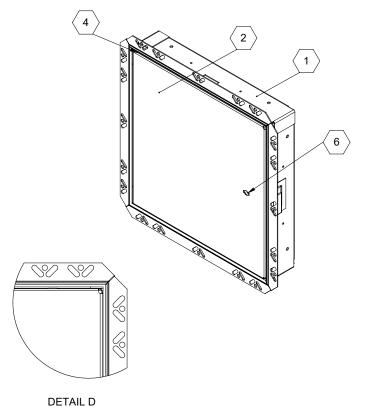

## NOTES:

FRAME: Cold Rolled Steel 16 ga, Drywall Bead

DOOR: Cold Rolled Steel, 20 Ga

FINISH: White Powder Coat

HINGE: Concealed Pin Hinge

**SECONDARY LATCH: Varies** 

LOCK: Knurled Knob/Keyed Slam Latch

INSULATION: 2" Thick Fire Rated Mineral Wood 8 R-Value